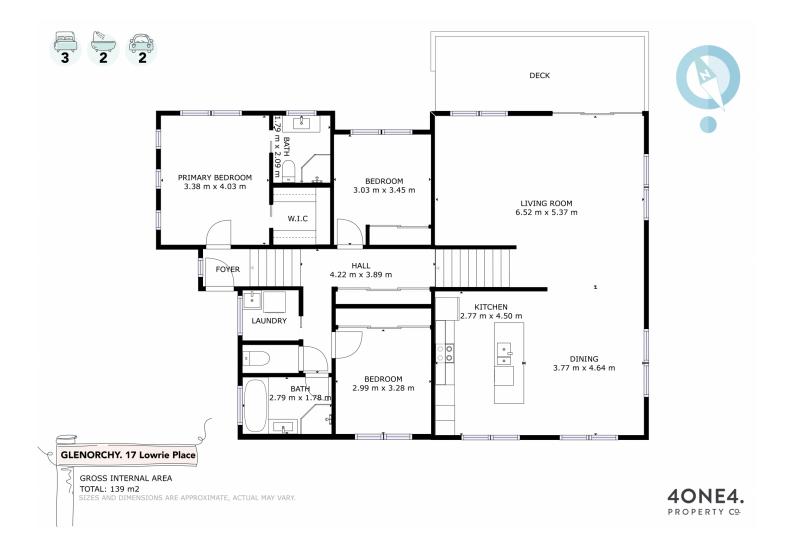

Upon entry, you are greeted by the master suite with a walk-in-robe and private ensuite. Two additional bedrooms enjoy built-in robes and a second bathroom to share.

A Huon Pine staircase connects the front of the house to the centrepiece of the home, the open plan living and kitchen. Through its thoughtful incorporation of large windows on the north-east corner and 14-foot-high ceilings, this inviting and warm space enjoys an abundance of

## 3 🎮 2 🚔 2 🚔

| Туре                 | : |
|----------------------|---|
| Price                | : |
| <b>Building Size</b> | : |
| Land Size            | : |
| View                 | : |
|                      |   |