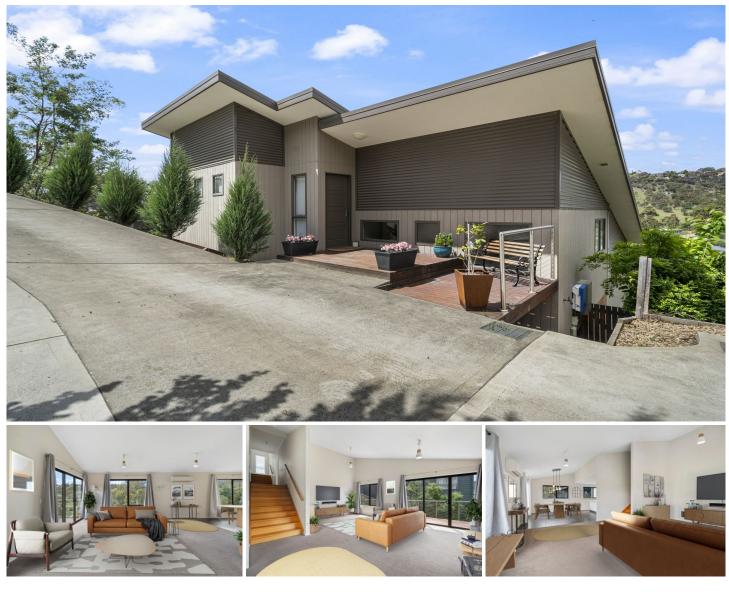

## **17 Lowrie Place Glenorchy TAS**

Constructed in 2013 this warm, contemporary home is located at the end of a quiet cul-de-sac. Through its stilt design, the property seamlessly flows into the landscape, while maximising the hill and valley vistas surrounding the property.

Upon entry, you are greeted by the master suite with a walk-in-robe and private ensuite. Two additional bedrooms enjoy built-in robes and a second bathroom to share.

A Huon Pine staircase connects the front of the house to the centrepiece of the home, the open plan living and kitchen. Through its thoughtful incorporation of large windows on the north-east corner and 14-foot-high ceilings, this inviting and warm space enjoys an abundance of