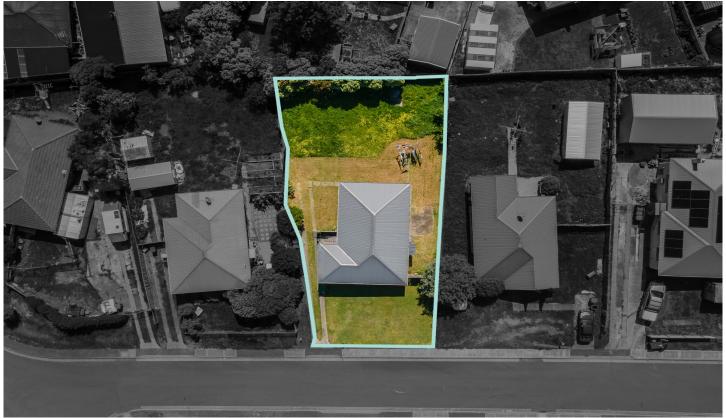

#### 2 Burge Place Herdsmans Cove TAS

Discover this affordable gem located in the evolving suburb of Herdsmans Cove. Perfect for investors or first home buyers, this 3-bedroom, 1-bathroom house offers a solid entry into the real estate market. Recently refreshed with a new coat of paint and fresh carpet and flooring in the kitchen, the home is ready for you to add your personal touch. The fully fenced property ensures privacy and provides a safe space for children or pets to play. The separate lounge provides adaptable space that can be tailored to meet your needs.

### 3 📭 1 🖺 3 🗬

Type : House Price : \$379,000 + Building Size : 97 sqm Land Size : 663 sqm

View: https://www.4one4.com.au/property/2-bu

rge-place-herdsmans-cove-tas/8173058

Aaron Murray 0418969859

John McGregor 0419 892 104