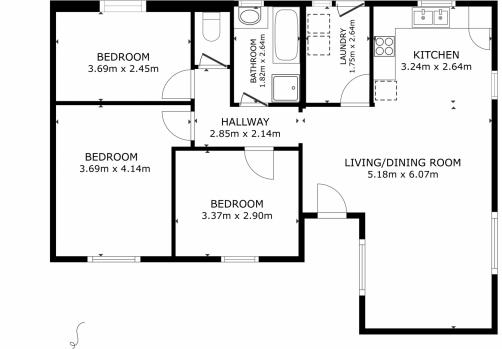

FLOOR PLAN

PHERDSMANS COVE. 2 Burge Place

GROSS INTERNAL AREA
FLOOR PLAN 85.5 m<sup>2</sup>
TOTAL: 85.5 m<sup>2</sup>
SIZES AND DIMENSIONS ARE APPROXIMATE, ACTUAL MAY VARY.

**40NE4.** PROPERTY Cº