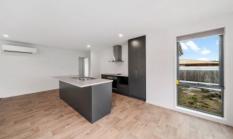

The open plan living, dining and kitchen is a beautiful space with light tones throughout, ready for you to add your own touch of style to this already stylish property. The dining area room has large windows and a glass sliding