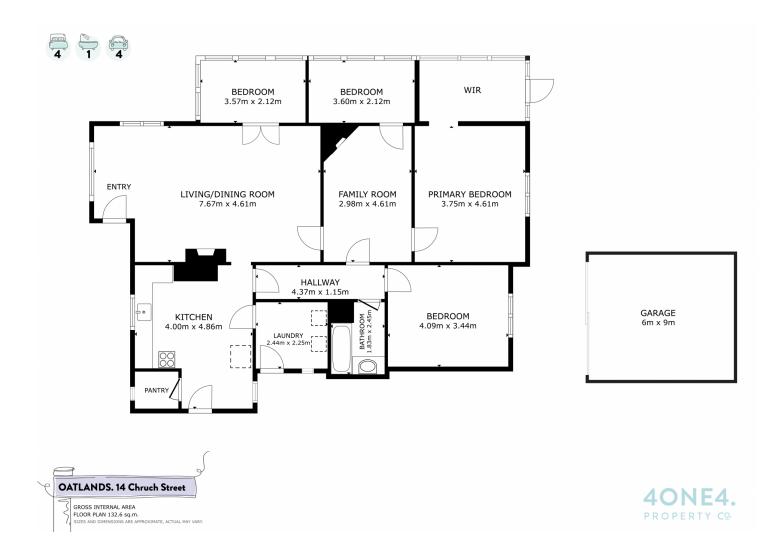

## Key features include:

\* Spacious Living Areas: Enjoy multiple living spaces, ideal for family gatherings or quiet evenings.

\* Versatile Enclosed Verandah: Currently used as a 3rd and 4th bedroom, this sectioned-off area adds flexibility to the home.