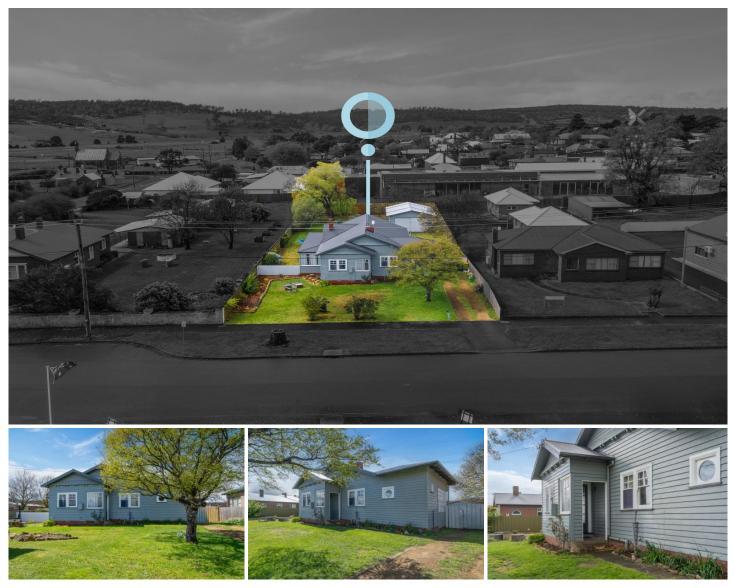

## 14 Church Street Oatlands TAS

Step into a piece of history with this stunning 1935 home, perfectly blending original charm with modern conveniences. This residence boasts high ceilings, elegant picture rails, and beautiful solid timber features throughout, offering a warm and inviting atmosphere.

## Key features include:

\* Spacious Living Areas: Enjoy multiple living spaces, ideal for family gatherings or quiet evenings.

\* Versatile Enclosed Verandah: Currently used as a 3rd and 4th bedroom, this sectioned-off area adds flexibility to the home.

\* Modern Upgrades: Recent updates include new roofing, guttering, and wiring, ensuring comfort and safety for years