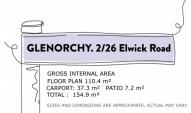

## 2 📮 2 🚍 2 🚍

Type : Unit

Price : Offers Over \$495,000

**Building Size**: 117 sqm **Land Size**: 294 sqm

View : https://www.4one4.com.au/property/226-

elwick-road-glenorchy-tas/8147157

Laurie Gray 0362 737 414