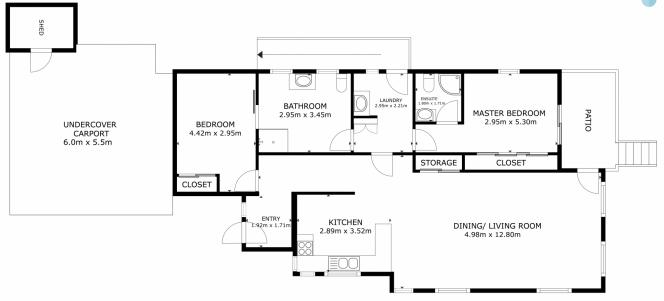

Nestled in a small complex, this unit offers two generously sized bedrooms, both with built-in robes, perfect for all your storage needs. The open-plan living and dining area is bathed in natural light from the large windows, making it the perfect spot to relax or entertain guests. The kitchen is practical and spacious with plenty of storage and worktop space?meal prep has never been so easy!