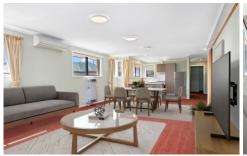

Nestled in a small complex, this unit offers two generously sized bedrooms, both with built-in robes, perfect for all your storage needs. The open-plan living and dining area is bathed in natural light from the large windows, making it the perfect spot to relax or entertain guests. The kitchen is practical and spacious with plenty of storage and worktop space?meal prep has never been so easy!