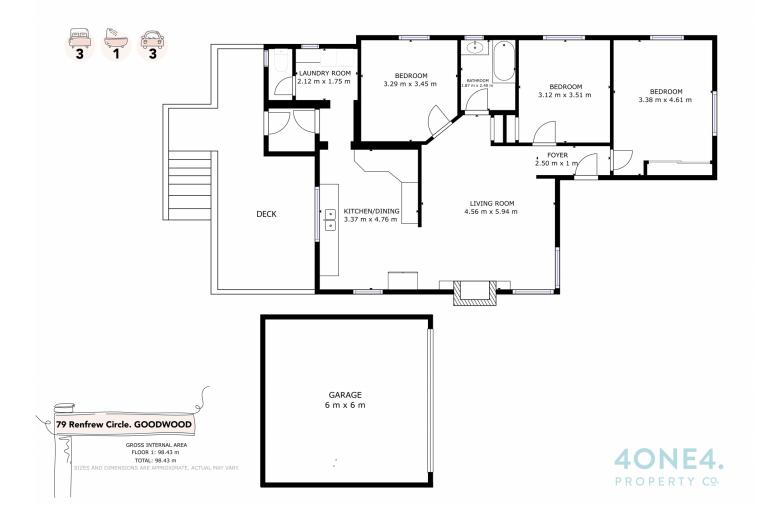

## 79 Renfrew Circle Goodwood TAS

Here's a terrific opportunity to get into the market. Whether you're looking for your first home or investment property (currently tenanted until Dec 2024), this family home offers comfortable living, outdoor entertaining with views, gas cooking & hot water, and a garage/workshop, all within 15 mins from Hobart's CBD and just up the road from the very popular Giblins Reserve, with a bunch of recently built playground equipment & BBQ areas, it's a family favorite!

Near level entry leads you through to open plan living/kitchen/dining with convenient reverse cycle heating, the central hallway leads to 3 good size bedrooms plus a neat & tidy bathroom. Walk back through the kitchen and past the laundry, where you'll find a large deck overlooking the backyard, plus terrific views over the Elwick

## 3 📭 1 🚆 3 🖨

Type : House

Price : Offers Over \$535,000

**Building Size**: 109 sqm **Land Size**: 565 sqm

View: https://www.4one4.com.au/property/79-renfrew-circle-goodwood-tas/8133106

Martin Evans 0362 737 414