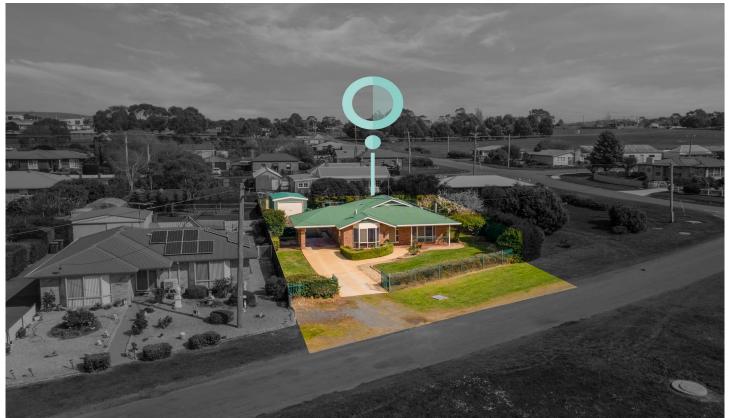

#### 92 Esplanade Oatlands TAS

Welcome to the Esplanade, this modern home offers contemporary living in the heart of historic Oatlands. With level undercover entry, sunny open plan living, and energy-efficient solar power, this lovely home offers a peaceful lifestyle overlooking the picturesque Lake Dulverton.

### 3 🛺 1 🟪 4 🗬

Type : House

Price : Offers Over \$535,000

**Building Size**: 107 sqm **Land Size**: 811 sqm

View: https://www.4one4.com.au/property/92-e

splanade-oatlands-tas/8131316

Martin Evans 0362 737 414