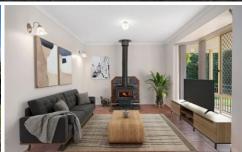

Drive in and park under the car-port then enter the home directly from here. Spacious open-plan living welcomes you with a modern kitchen offering a quality Smeg stove and there's plenty of cupboard & bench space to the left, a large sun drenched dining area to the right, and straight ahead to the living room. The home is kept cozy and warm thanks to the Norseman wood heater, and large floor-to-ceiling windows allow an abundance of natural light