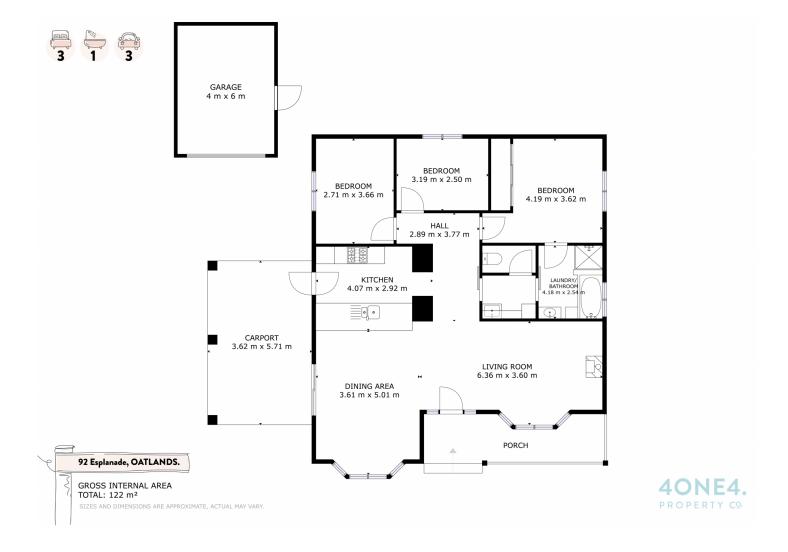

#### 92 Esplanade Oatlands TAS

Welcome to the Esplanade, this modern home offers contemporary living in the heart of historic Oatlands. With level undercover entry, sunny open plan living, and energy-efficient solar power, this lovely home offers a peaceful lifestyle overlooking the picturesque Lake Dulverton.

Drive in and park under the car-port then enter the home directly from here. Spacious open-plan living welcomes you with a modern kitchen offering a quality Smeg stove and there's plenty of cupboard & bench space to the left, a large sun drenched dining area to the right, and straight ahead to the living room. The home is kept cozy and warm thanks to the Norseman wood heater, and large floor-to-ceiling windows allow an abundance of natural light

### 3 🛺 1 🟪 4 🗬

Type : House

Price : Offers Over \$535,000

**Building Size**: 107 sqm **Land Size**: 811 sqm

View: https://www.4one4.com.au/property/92-e

splanade-oatlands-tas/8131316

Martin Evans 0362 737 414