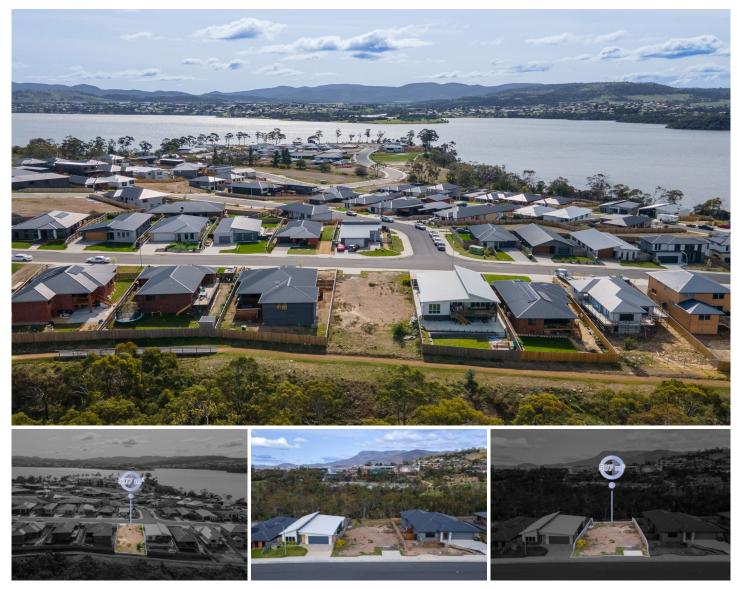

## **18 Saw Mill Court Austins Ferry TAS**

Seize the chance to build your ideal home with this exceptional land opportunity in the highly sought-after area of Austins Ferry. Spanning 507sqm, this prime block offers a perfect canvas to create a haven tailored to your vision, complete with mesmerizing water views that promise serenity and beauty.

## Key Features:

- Stunning Views: Bask in the stunning water vistas that frame this property, providing a picturesque backdrop for your future residence.

- Approved Building Plans Available: Hit the ground running with approved plans for a spacious 4-bedroom, 2-bathroom home. Start construction soon and make your dream home a reality.