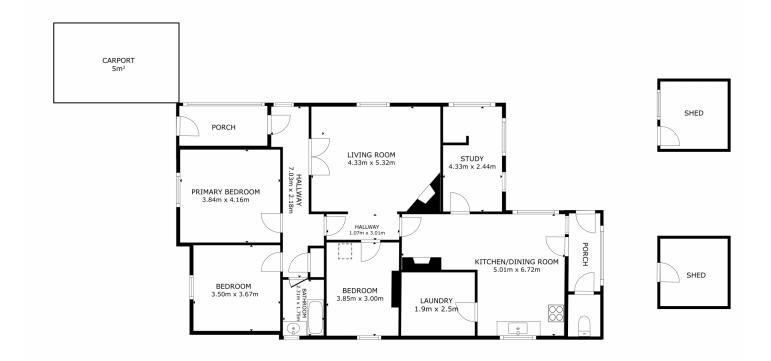

This delightful residence offers three spacious bedrooms, one bathroom, and a single car space. With a build area of 116m2 and plenty of room in the fully fenced backyard gives an opportunity for furthr development (STCA), making it an ideal choice for you to turn it in to your dream home..

Shaun McGuire 0362 737 414

https://www.4one4.com.au Doing things Differently

GROSS INTERNAL AREA FLOOR PLAN 128.7 m<sup>2</sup> TOTAL : 128.7 m<sup>2</sup> SIZES AND DIMENSIONS ARE APPROXIMATE, ACTUAL MAY VARY.