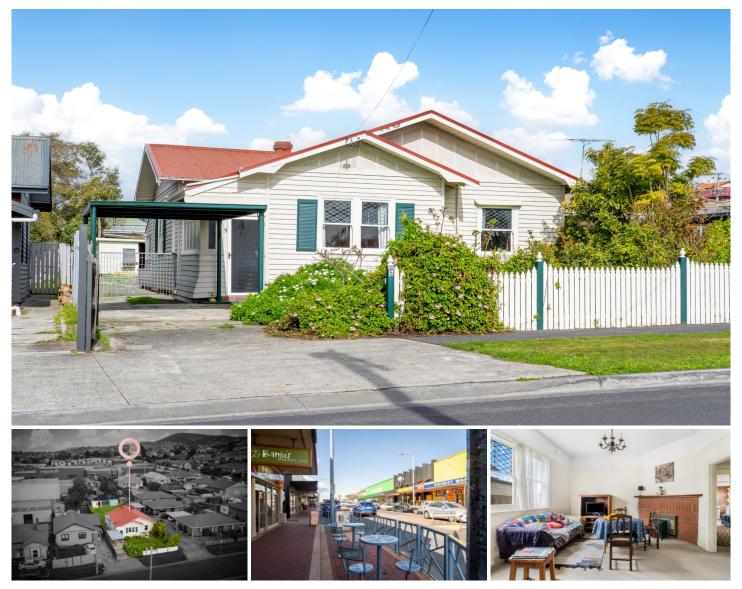

## **5 Pierce Street MOONAH TAS**

Welcome to this charming 1920s home located on Pierce Street in the heart of the sought-after suburb of Moonah and only minutes walking distance to all Moonah has to offer is this 1920's classic home looking for a new owner to roll up their sleeves and renovate to your liking. .

This delightful residence offers three spacious bedrooms, one bathroom, and a single car space. With a build area of 116m2 and plenty of room in the fully fenced backyard gives an opportunity for furthr development (STCA), making it an ideal choice for you to turn it in to your dream home..

Moonah is a vibrant and growing suburb just minutes from Hobart's CBD. Known for its eclectic mix of cafes, parks,