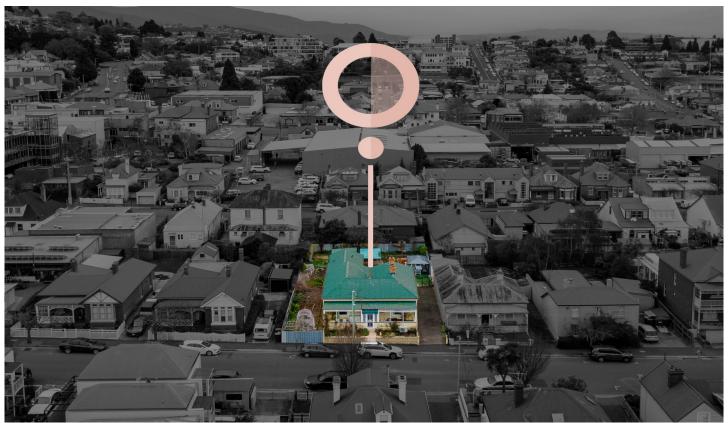

#### 15 Lefroy Street North Hobart TAS

Step in to the timeless splendour of Rosehaven Cottage, a large family residence from the early 1900's located in the heart of inner North Hobart. This character filled residence exudes period charm featuring sash windows, soaring high ceilings and a wide central hallway that welcomes you with open arms.

#### Key Features:

- Coveted Location: Enjoy the convenience of being just a 2 minute walk from the vibrant restaurants, cafes, shops and iconic State Theatre. Hobart CBD is a leisurely 15 minute stroll.
- Generous One Level Floorplan: Spanning approximately 200sqm, this spacious home offers ample room for