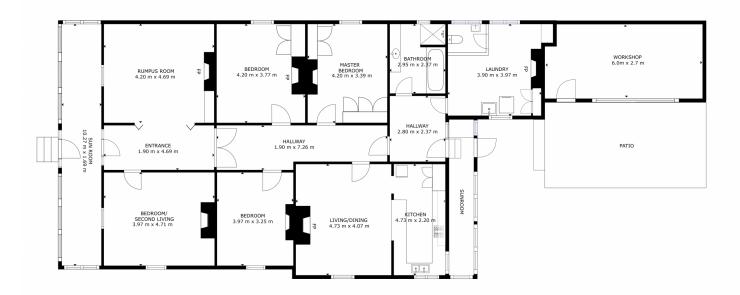

#### 15 Lefroy Street North Hobart TAS

Step in to the timeless splendour of Rosehaven Cottage, a large family residence from the early 1900's located in the heart of inner North Hobart. This character filled residence exudes period charm featuring sash windows, soaring high ceilings and a wide central hallway that welcomes you with open arms.

#### Key Features:

- Coveted Location: Enjoy the convenience of being just a 2 minute walk from the vibrant restaurants, cafes, shops and iconic State Theatre. Hobart CBD is a leisurely 15 minute stroll.
- Generous One Level Floorplan: Spanning approximately 200sqm, this spacious home offers ample room for

### 4 🕮 1 🖺 3 🖨

Type : House

**Price** : Offers Over \$1,250,000

**Building Size**: 192 sqm **Land Size**: 578 sqm

View: https://www.4one4.com.au/property/15-l

efroy-street-north-hobart-tas/8114986

**Marilyn Rooney** 0408 579 454

GROSS INTERNAL AREA FLOOR PLAN: 202 m
SIZES AND DIMENSIONS ARE APPROXIMATE, ACTUAL MAY VARY.

40NE4.