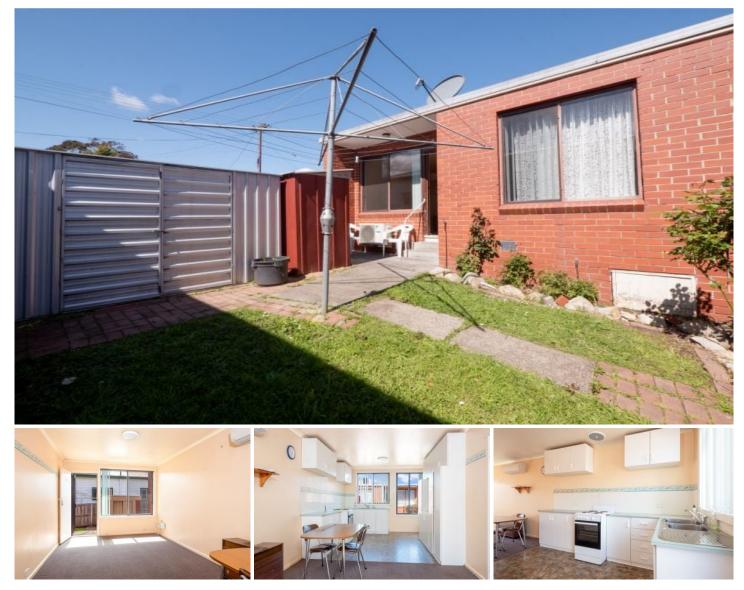

## **40NE4**. PROPERTY CO.

8/6 Wattle Ave Lutana TAS

This cosy 2 bedroom conjoined unit is located in a prime location close to services, transport and it is only a 5 minute drive to the Hobart CBD. This property offers an open plan living/dining/kitchen area including and electric oven.

Both bedrooms have built-ins and the bathroom/toilet/laundry are all combined with a shower over bath. Off street parking is also available for one car outside the unit.

The unit has a small yard area which includes two small sheds for extra storage and gardening tools. Get in quick as this unit is won't last long.