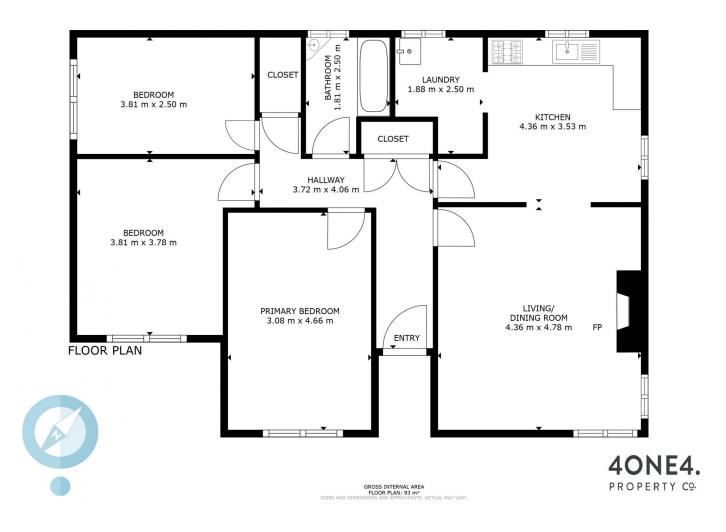

Picture yourself in this cozy 3-bedroom, 1-bathroom abode, offering a generous 98 square meters of living space. But that's not all - the real star of the show is the expansive backyard, perfect for unleashing your inner gardener or hosting epic barbecues with friends and family.