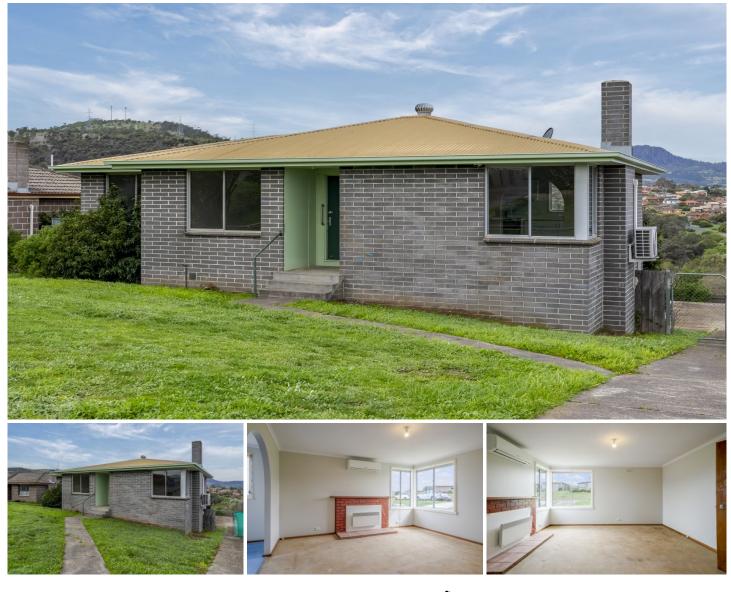

## 33 Walker Crescent Bridgewater TAS

Welcome to your potential new home in Bridgewater, Tasmania! This charming house is a perfect blend of comfort and opportunity, ideal for both first-time buyers and savvy investors alike.

Picture yourself in this cozy 3-bedroom, 1-bathroom abode, offering a generous 98 square meters of living space. But that's not all - the real star of the show is the expansive backyard, perfect for unleashing your inner gardener or hosting epic barbecues with friends and family.

Now, let's talk about those views! Prepare to be mesmerized by the stunning vistas of the River Derwent and the majestic Mt Wellington. It's like having your own personal postcard right outside your window. Who needs expensive artwork when Mother Nature provides such a spectacular backdrop?