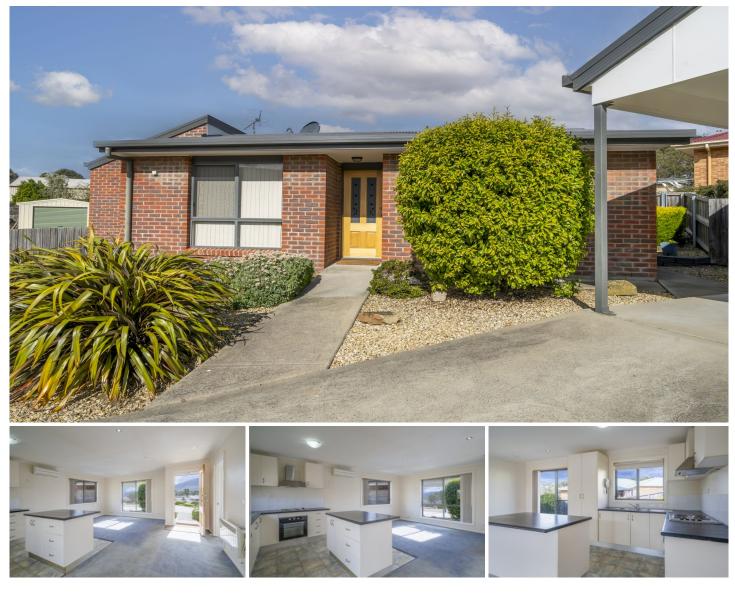

## 3/12 Gateway Dr New Norfolk TAS

Located in a tranquil complex within a sought after area in New Norfolk, this 2 bedroom, 1 bathroom unit offers comfort and convenience.

Enjoy an abundance of natural light in the open plan living area, which seamlessly integrates with a good sized kitchen featuring a convenient breakfast bar.

Boasting two spacious bedrooms which are both fitted with built-in wardrobes, providing you with ample storage space.

The modern bathroom includes a shower over the bath, complemented by a separate toilet for added convenience. Additional features include a cupboard laundry, ensuring practical living solutions.

The private outdoor courtyard is an added bonus with a