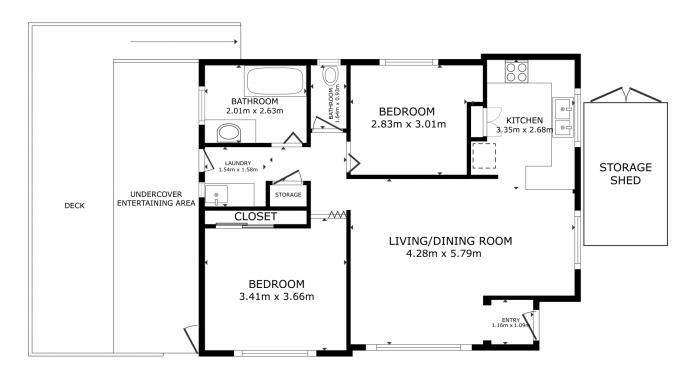

## 1/1b Elwick Road Glenorchy TAS

Welcome to your dream townhouse, exquisitely renovated and poised for vibrant living in Glenorchy! Every inch of this splendid two-bedroom home has been refreshed for contemporary tastes, with thoughtful touches that make you feel instantly at home. Allow me to take you through a visual tour of this charming property poised to steal your heart.

Upon entering, you'll be greeted by a modern, open-plan living space where sunlight streams through generous windows, highlighting the sleek finishes. The heart of the home, the living room, offers the perfect backdrop for memorable family gatherings or simply unwinding after a busy day. Whether you're a budding chef or a takeaway expert, the pristine kitchen equipped with top-notch appliances will make meal preparation a breeze.

2 📭 1 🖺 2 🗬

**Price**: \$475,000 to \$515,000

**Building Size**: 76 sqm **Land Size**: 267 sqm

View: https://www.4one4.com.au/property/11b-elwick-road-glenorchy-tas/8108300

Patrick Berry 0362 737 414

GROSS INTERNAL AREA FLOOR PLAN 1 76m<sup>2</sup> TOTAL: 76 m<sup>2</sup> SIZES AND DIMENSIONS ARE APPROXIMATE, ACTUAL MAY VARY.