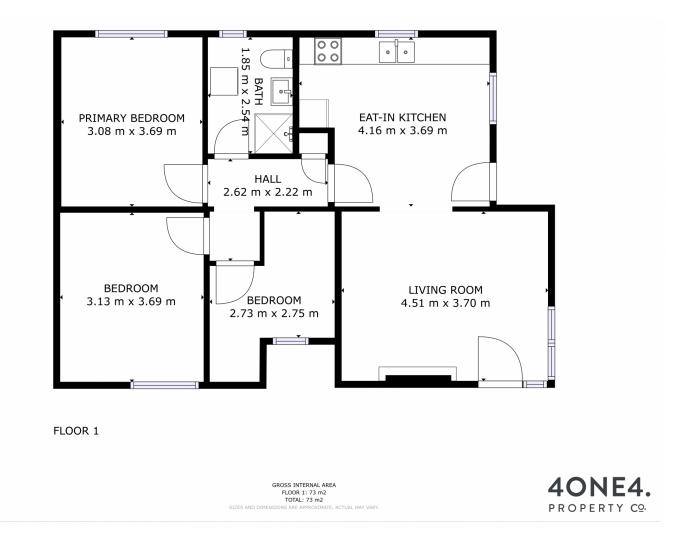

## **6 Curlew Parade CLAREMONT TAS**

Welcome to this delightful 3-bedroom, 1-bathroom home located on Curlew Parade in the scenic suburb of Claremont. Built in 1957, this cozy residence offers a blend of vintage charm and modern comforts. With a build area of 78m<sup>2</sup>, it provides a comfortable living space for small families, couples, or first-time home buyers.

## 3 🎮 1 🚰 3 🛱

| Price         |
|---------------|
| Building Size |
| Land Size     |
| View          |

- : O/O 459,000
- : 78 sqm : 645 sqm
- . 045 Sqm

: https://www.4one4.com.au/property/6-cu rlew-parade-claremont-tas/8107908