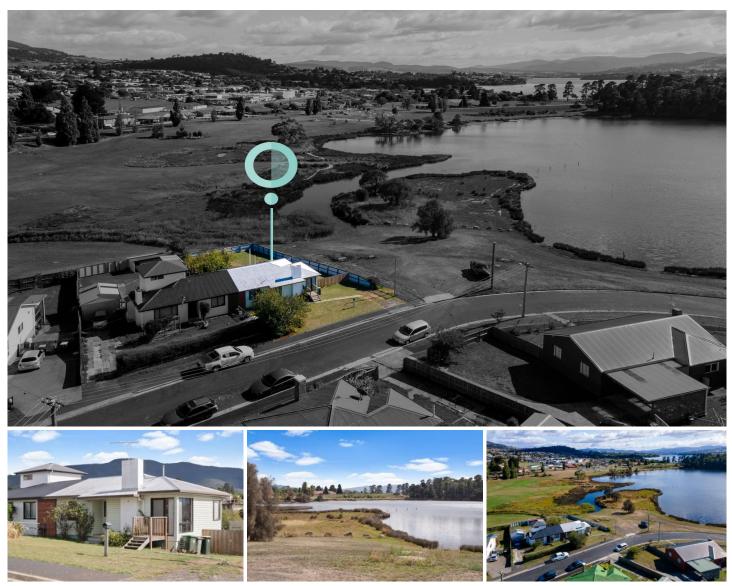

## **6 Curlew Parade CLAREMONT TAS**

Welcome to this delightful 3-bedroom, 1-bathroom home located on Curlew Parade in the scenic suburb of Claremont. Built in 1957, this cozy residence offers a blend of vintage charm and modern comforts. With a build area of 78m<sup>2</sup>, it provides a comfortable living space for small families, couples, or first-time home buyers.

One of the standout features of this property is its proximity to schools and excellent public transport options. Families will appreciate the convenience of nearby parks and shoping centre, ensuring everything is a breeze. The garden adds a touch of greenery and a serene spot for outdoor relaxation or gardening enthusiasts.

Enjoy the added comfort of air-conditioning throughout the year. The home's location also offers beautiful water views, making your living experience even more pleasant. Given