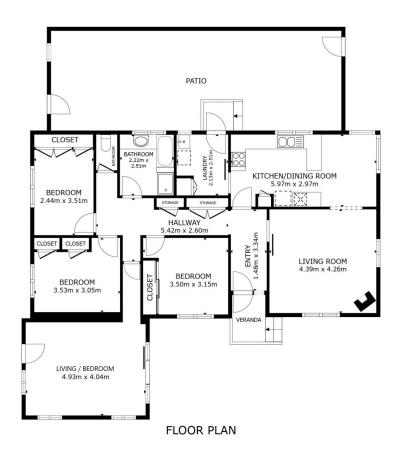

## 86 Bangalee Street Lauderdale TAS

Welcome to your perfect retreat in the heart of Lauderdale. This charming 3-bedroom house, built in 1979, offers a unique blend of comfort and style. With a spacious 134m2 layout, it features a cozy living area, a dedicated study, and a versatile rumpus room. The fully fenced yard ensures privacy and security, making it an ideal place for couples looking to downsize or anyone seeking a serene lifestyle.

Step outside to discover the delightful outdoor entertaining area, perfect for hosting gatherings or enjoying quiet evenings. The property also boasts a handy shed for extra storage. With built-in robes and air-conditioning, every detail has been considered to provide maximum convenience and comfort. Enjoy breathtaking mountain and city views that add to the tranquility of this lovely home.

Aaron Murray 0418969859

John McGregor 0419 892 104

GROSS INTERNAL AREA FLOOR PLAN 122.1 m $^{\circ}$  EXCLUDED AREAS: VERANDA 3.6 m $^{\circ}$  PATIO 48.8 m $^{\circ}$  TOTAL: 122.1 m $^{\circ}$ 

**40NE4.** PROPERTY Cº.