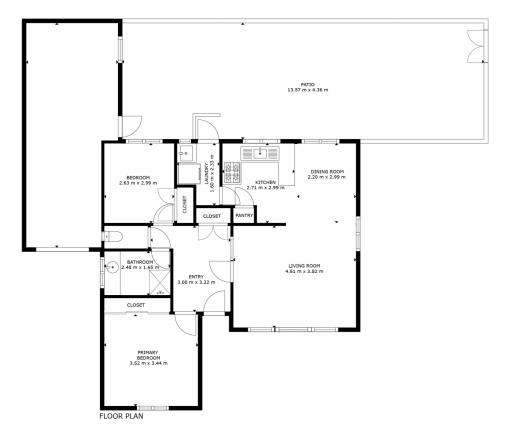

2 😕 1 🖺 2 🗬

Price : \$455,000 + Building Size : 86 sqm Land Size : 262 sqm

View: https://www.4one4.com.au/property/7-rodman-court-glenorchy-tas/8105724

Aaron Murray 0418969859

John McGregor 0419 892 104

GROSS INTERNAL AREA FLOOR PLAN: 76 m2 EXCLUDED AREAS: GARAGE: 27 m2, PATIO: 59 m2 SIZES AND DIMENSIONS ARE APPROXIMATE, ACTUAL MAY VARY. 40NE4.
PROPERTY CO.