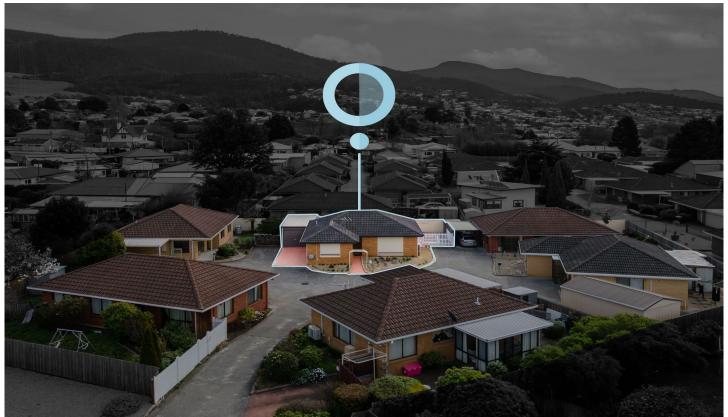

## 7 Rodman Court Glenorchy TAS

Welcome to Rodman Court, Glenorchy?where affordability meets charm! This 2-bed, 1-bath cutie is perfect for couples or first home buyers ready to dive into homeownership. Built in 1987, this 86m2 home may be compact but it's packed with perks like built-in robes and a fully fenced yard. Plus, there's a shed and workshop for all your DIY dreams?because who doesn't love a good weekend project?

2 😕 1 🖺 2 🗬

Price : \$455,000 + Building Size : 86 sqm Land Size : 262 sqm

View: https://www.4one4.com.au/property/7-rodman-court-glenorchy-tas/8105724

Aaron Murray 0418969859

John McGregor 0419 892 104

GROSS INTERNAL AREA FLOOR PLAN: 76 m2 EXCLUDED AREAS: GARAGE: 27 m2, PATIO: 59 m2 SIZES AND DIMENSIONS ARE APPROXIMATE, ACTUAL MAY VARY. 40NE4.
PROPERTY CO.