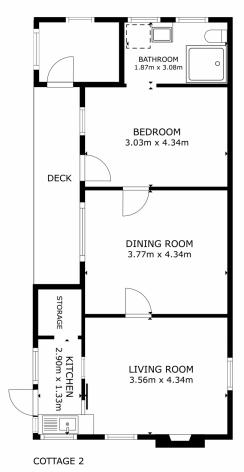

GROSS INTERNAL AREA
COTTAGE 1 75.9m²
COTTAGE 2: 62.4m²
S AND DIMENSIONS ARE APPROXIMATE, ACTUAL MAY VARY.

40NE4.