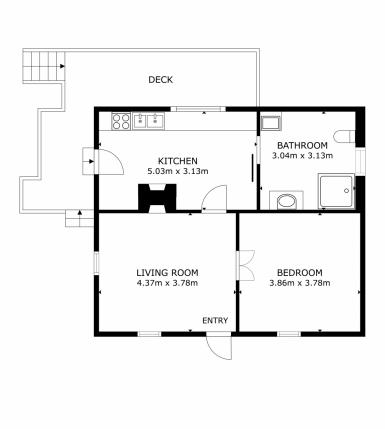

4 🕮 2 🖺 3 🖨

Price : Offers Over \$420,000

**Building Size**: 128 sqm **Land Size**: 1315 sqm

**! https://www.4one4.com.au/property/1-m** yrtle-forest-road-collinsvale-tas/8105115

Laurie Gray 0362 737 414

COTTAGE 1

GROSS INTERNAL AREA
COTTAGE 1 75.9m²
COTTAGE 2: 62.4m²
S AND DIMENSIONS ARE APPROXIMATE, ACTUAL MAY VARY.

40NE4.