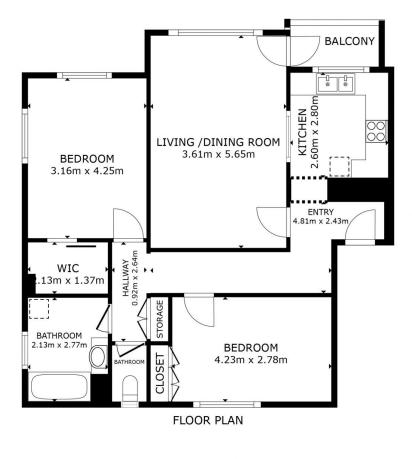

40NE4. PROPERTY CO.

GROSS INTERNAL AREA FLOOR PLAN 80.1 m<sup>2</sup> EXCLUDED AREAS : BALCONY 2.6 m<sup>2</sup> TOTAL : 80.1 m<sup>2</sup> SIZES AND DIMENSIONS ARE APPROXIMATE, ACTUAL MAY VARY.