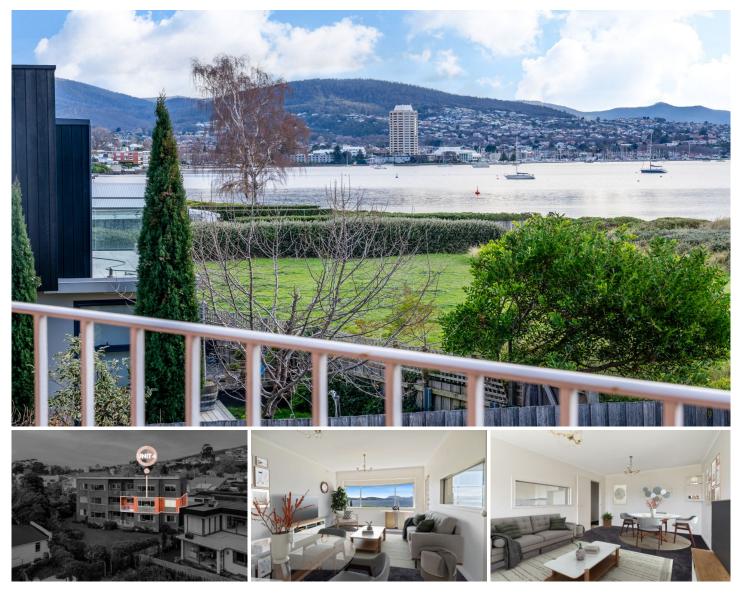

## 4/2 Mansell Court SANDY BAY TAS

4/2 Mansell Court, Sandy Bay is located in one of the most prestigious areas in all of Greater Hobart.

Overlooking the pet friendly Nutgrove Beach, and with direct walking access through the public reserve, within seconds you can feel sand between your toes and experience the sunrise & sunset set every day of the year.

Then, only a short walk away, you'll be in the heart of Long Beach reserve filled with eateries, cafes, IGA supermarket, public BBQ areas and so much more.

With all the area has to offer, it is no surprise why so few properties sell as those who experience this lifestyle tend to hold onto their properties for a long time.

Whilst preparing meals & cleaning up, from kitchen sink