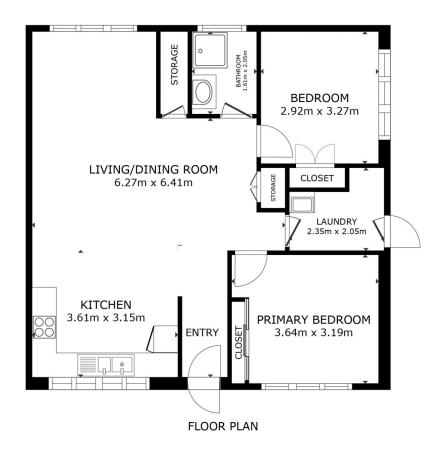

View: https://www.4one4.com.au/property/128-killarney-road-bridgewater-tas/8102010

Shaun McGuire 0362 737 414

GROSS INTERNAL AREA FLOOR PLAN 74.2 sq.m. TOTAL: 74.2 sq.m. AND DIMENSIONS ARE APPROXIMATE, ACTUAL MAY VARY. 40NE4.