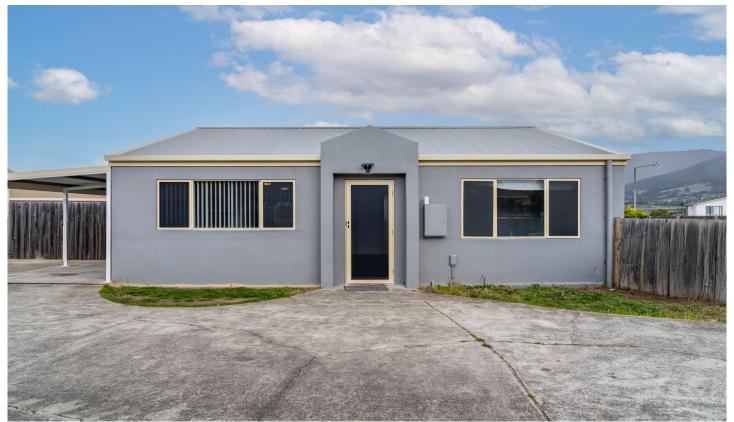

## 1/28 Killarney Road BRIDGEWATER TAS

Discover this charming unit located on Killarney Road, Bridgewater. Ideal for first home buyers couples and Investors this 2-bedroom, 1-bathroom unit offers a comfortable and convenient lifestyle. Built in 2006, this property features a spacious living area with air-conditioning and built-in robes and is low maintenance making it a cozy retreat after a long day.

Bridgewater is a thriving suburb known for its friendly community and excellent amenities. You'll be just a short distance from local schools, shops, and public transport options, ensuring that everything you need is within easy reach. The nearby Parks offers a great spot for weekend picnics or leisurely walks, adding to the suburb's appeal.

This unit also comes with a shed and a designated parking space, providing added convenience for your storage and

2 📭 1 🖺 1 🖨

Price : Offers Over \$345,000

**Building Size**: 77 sqm **Land Size**: 222 sqm