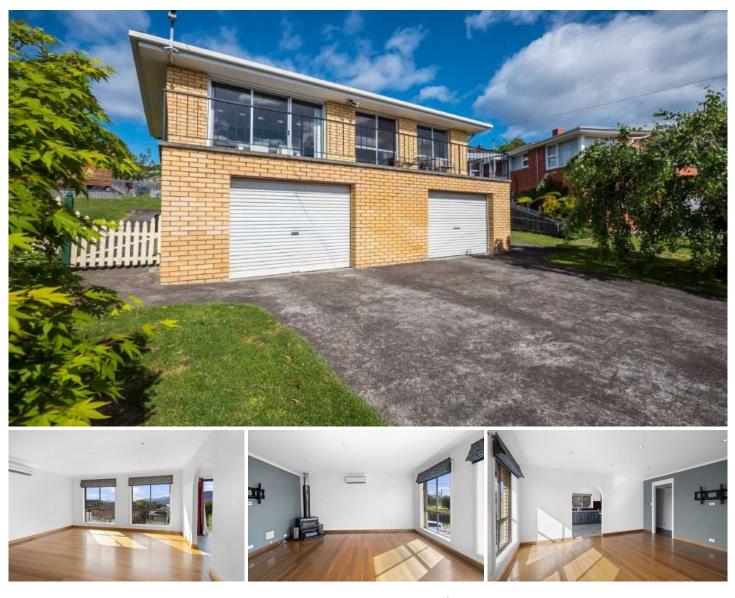

## **15 Parramore St Rosetta TAS**

Very rarely does a property of this quality come up for rent within such an affordable price tag. Construction in 1982 and is a quality built brick and title home that offers exceptional views of the River Derwent + MONA from the homes elevated position. Upon entering the home you instantly realised that this property has been well looked after its entire life as it enjoys a large renovated formal lounge complete with polished floor boards, wood heater plus reverse cycle heat pump. Adjacent to the lounge is a spacious kitchen dining complete with renovated kitchen including stainless steel appliances and sliding door access to a beautiful patio deck that takes in those famous Rosetta water views.

As you travel down the hall you will find three bedrooms and a large modern bathroom complete with step in shower plus spa bath ideal for unwinding after a hard day's work. Downstairs is a double garage and outside you will find