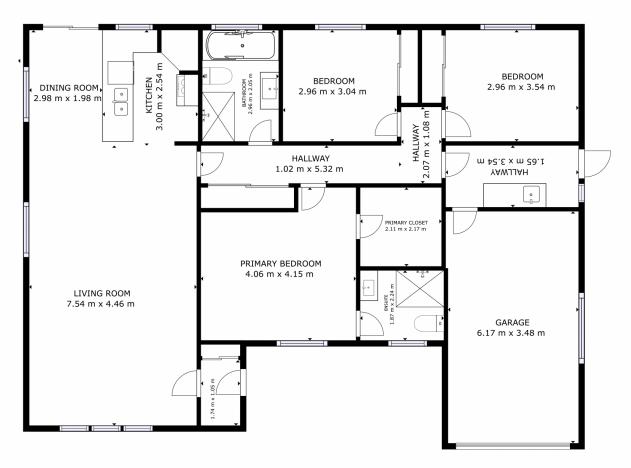

The three spacious bedrooms offer the perfect retreat at

3 📭 1 🖺 2 🗬

**Price**: \$700,000

View: https://www.4one4.com.au/property/222-chestnut

-avenue-lutana-tas/8096754

Paul Berry 0362 737 414

GROSS INTERNAL AREA
FLOOR 1: 120.41 m<sup>2</sup>
EXCLUDED AREAS: GARAGE: 21.55 m<sup>2</sup>
TOTAL: 120.41 m<sup>2</sup>