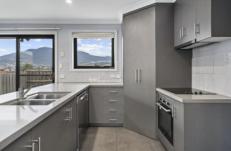

Stepping into this cozy home, you're immediately greeted by its practical layout and inviting vibe. The open-plan living and dining area is bathed in natural light, creating a warm and welcoming environment that seamlessly flows into the kitchen. With ample storage and modern appliances, the kitchen is designed for both functionality and style, making meal preparation a breeze.