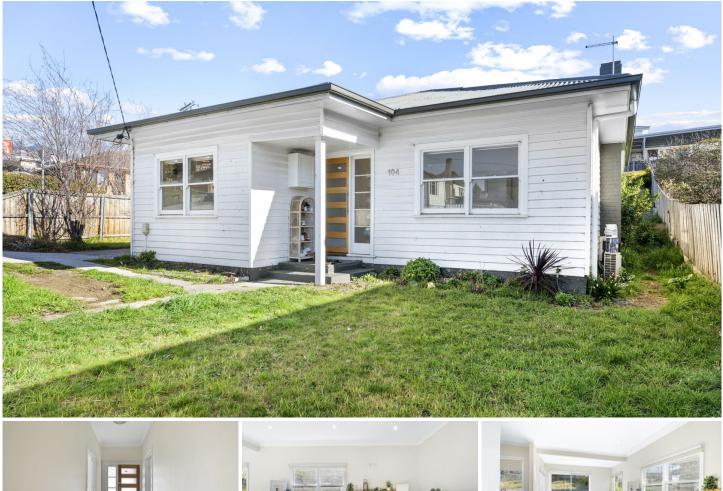

## 1/104 Chapel Street Glenorchy TAS

Welcome to this delightful 3-bedroom home, boasting a bright and fresh color palette throughout. Perfectly situated in the heart of Glenorchy, this property offers both convenience and comfort, making it an exceptional investment opportunity.

### Key Features:

\*Bedrooms: Three spacious bedrooms, each offering ample natural light.

\*Bathroom: Updated modern bathroom with integrated laundry facilities for ultimate

convenience. A separate toilet adds to the functionality.

\*Living Space: Open-plan lounge, dining and kitchen area that leads to the outdoor

#### space.

\*Climate Control: Enjoy year-round comfort with a reverse cycle split system for heating