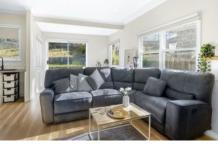

\*Living Space: Open-plan lounge, dining and kitchen area that leads to the outdoor