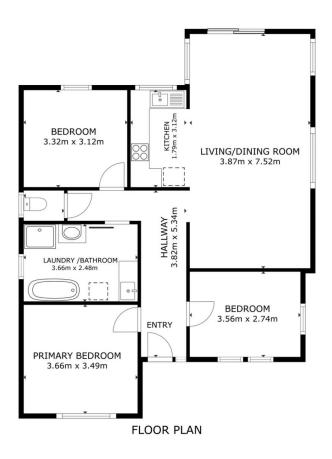

# Price

Land Size

View

- : Offers Over \$495,000
- Building Size : 99 sqm
  - : 343 sqm
  - : https://www.4one4.com.au/property/110 4-chapel-street-glenorchy-tas/8091436

Marilyn Rooney 0408 579 454

GROSS INTERNAL AREA FLOOR PLAN 91.4 m<sup>2</sup> TOTAL : 91.4 m<sup>2</sup> SIZES AND DIMENSIONS ARE APPROXIMATE, ACTUAL MAY VARY.