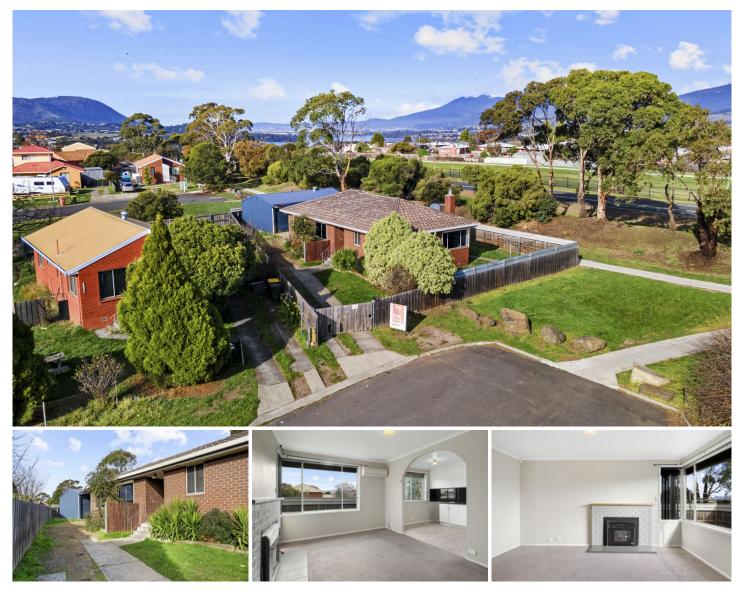

## 2 Hebe Court BRIDGEWATER TAS

Welcome to your potential new home in Bridgewater! This charming brick house is a gem that's just hit the market, and it's ready to make your property dreams come true.

Step inside, and you'll find yourself in a spacious living area that's perfect for family gatherings or entertaining friends. The renovated kitchen is a cook's delight, offering modern amenities and plenty of room to whip up your favourite meals. With three cozy bedrooms and a well-appointed bathroom, there's space for everyone to find their little corner for relaxation.

But wait, there's more! The outdoor space is a blank canvas waiting for your green thumb to work its magic. Imagine lazy Sunday barbecues or building a play area for the kids (or fur babies, we don't judge!).

## 3 🍋 1 💾 3 🚘

Price Building Size : 104 sqm Land Size

- : Offers Over \$415,000
- : 510 sqm
- View

: https://www.4one4.com.au/property/2-he be-court-bridgewater-tas/8090207

Patrick Berry 0362 737 414

FLOOR PLAN GROSS INTERNAL AREA FLOOR PLAN 175.1 sq.m. TOTAL: 175.1 sq.m. SIZES AND DIMENSIONS ARE APPROXIMATE, ACTUAL MAY VARY.