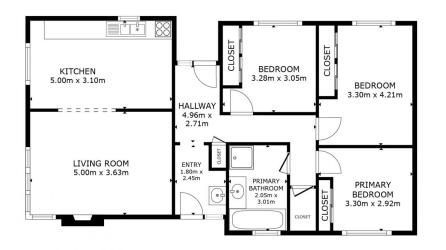

## 3 🍋 1 💾 3 🚘

Price Building Size : 104 sqm Land Size

- : Offers Over \$415,000
- : 510 sqm
- View

: https://www.4one4.com.au/property/2-he be-court-bridgewater-tas/8090207

Patrick Berry 0362 737 414

FLOOR PLAN GROSS INTERNAL AREA FLOOR PLAN 175.1 sq.m. TOTAL: 175.1 sq.m. SIZES AND DIMENSIONS ARE APPROXIMATE, ACTUAL MAY VARY.