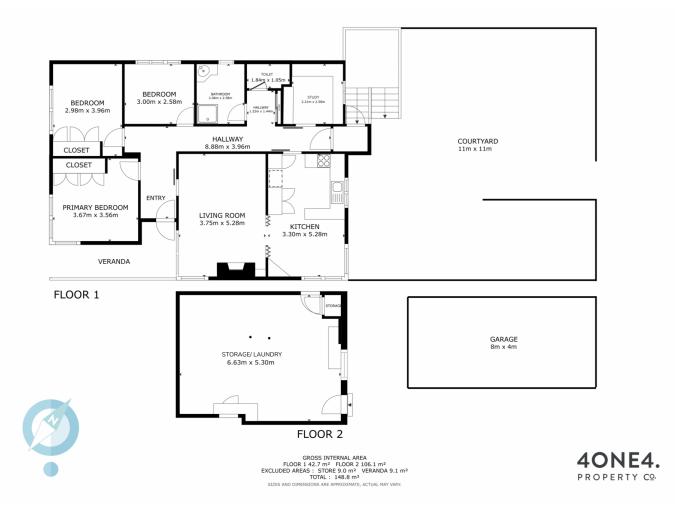

Access is made easy via a very handy ramp to the front door. The home has a traditional floorplan featuring a central hallway which separates 3 good size bedrooms, the family bathroom, and a study/4th bedroom to the left, from spacious living areas including the sunny kitchen/dining area to the right where you'll find terrific river & mountain views.

## 3 🍋 1 📛 6 🚘

Price Building Size : 118 sqm Land Size View

- : Offers Over \$565,000
- : 610 sqm
  - : https://www.4one4.com.au/property/11-s tapleton-street-glenorchy-tas/8087473

**Martin Evans** 0362 737 414