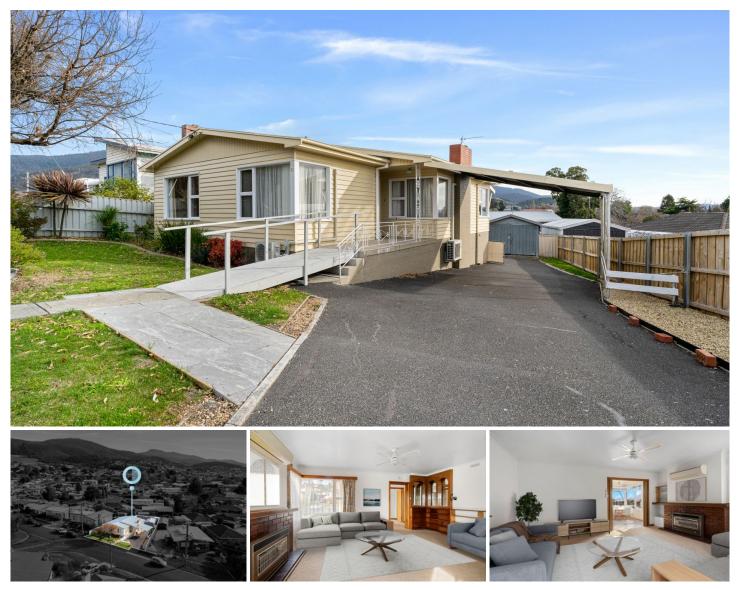

## **11 Stapleton Street Glenorchy TAS**

Discover an incredible opportunity in the heart of Glenorchy with this terrific 3 bedroom (plus a study) home. Built in 1966 and home to just one family all this time! The property offers something for everyone including spacious living, lovely views, a great space underneath perfect as rumpus room/teens retreat or man cave! A large undercover outdoor entertaining area plus secure parking for the car/boat/caravan, and much more.

Access is made easy via a very handy ramp to the front door. The home has a traditional floorplan featuring a central hallway which separates 3 good size bedrooms, the family bathroom, and a study/4th bedroom to the left, from spacious living areas including the sunny kitchen/dining area to the right where you'll find terrific river & mountain views.