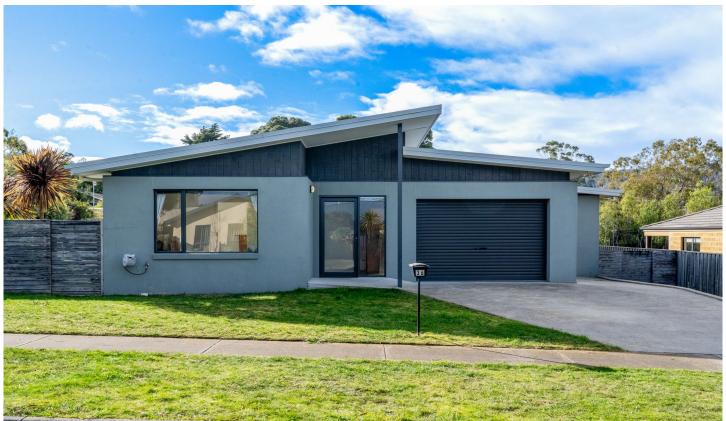

## 36 Yarraman Drive Kingston TAS

Welcome to this exceptional family home that seamlessly blends modern design with functional living spaces. This property boasts a central and open-plan layout, thoughtfully designed to accommodate the needs of a growing family. The heart of the home is the kitchen, living, and dining areas, which flow effortlessly into one another, creating a spacious and airy environment perfect for both daily living and entertaining.

As you step out from the living area through double sliding doors that open up to an expansive entertaining deck. This seamless transition between indoor and outdoor spaces ensures that you can enjoy the beauty of the outdoors from the comfort of your home. The deck overlooks a spacious and level backyard, providing an ideal setting for family gatherings, barbecues, or simply relaxing in the sun.

3 😕 2 🔓 3 🗬

Price : \$ 750,000 Building Size : 158 sqm Land Size : 0.07 ha

View : https://w

: https://www.4one4.com.au/property/36-y arraman-drive-kingston-tas/8080252

Laurie Gray 0362 737 414