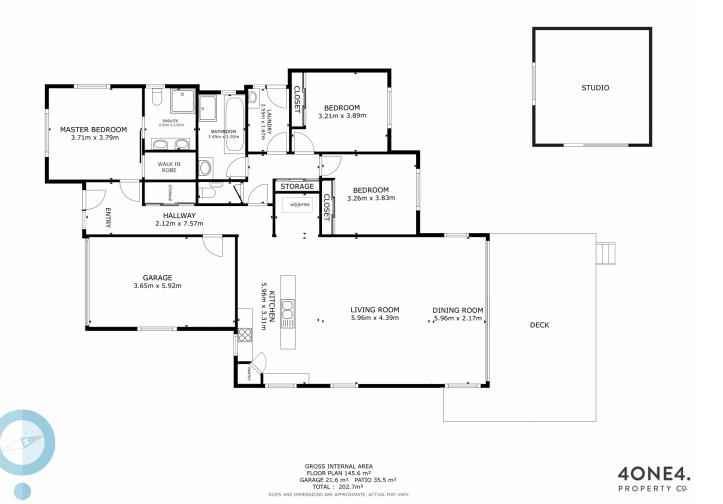

## 36 Yarraman Drive Kingston TAS

Welcome to this exceptional family home that seamlessly blends modern design with functional living spaces. This property boasts a central and open-plan layout, thoughtfully designed to accommodate the needs of a growing family. The heart of the home is the kitchen, living, and dining areas, which flow effortlessly into one another, creating a spacious and airy environment perfect for both daily living and entertaining.

As you step out from the living area through double sliding doors that open up to an expansive entertaining deck. This seamless transition between indoor and outdoor spaces ensures that you can enjoy the beauty of the outdoors from the comfort of your home. The deck overlooks a spacious and level backyard, providing an ideal setting for family gatherings, barbecues, or simply relaxing in the sun.

3 😕 2 🔓 3 🗬

Price : \$ 750,000 Building Size : 158 sqm Land Size : 0.07 ha

View : https://w

: https://www.4one4.com.au/property/36-y arraman-drive-kingston-tas/8080252

Laurie Gray 0362 737 414