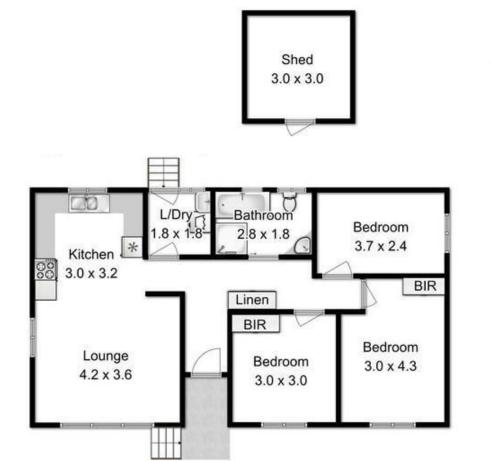

With 3 Bedrooms, open living, dining & kitchen area, seperate laundry & bathroom, the simple yet effective layout is all you need for a small family.

Situated on an impressive 718 square meters of land, there is great access to the back property, perfect to establish a good size garage or workshop.

## 3 **4** 4 🖨

Price : Offers Over \$400,000

**Building Size**: 84 Sqrs **Land Size**: 718 sqm

View: https://www.4one4.com.au/property/11-a nane-street-chigwell-tas/8074901

John McGregor 0419 892 104

Aaron Murray 0418969859