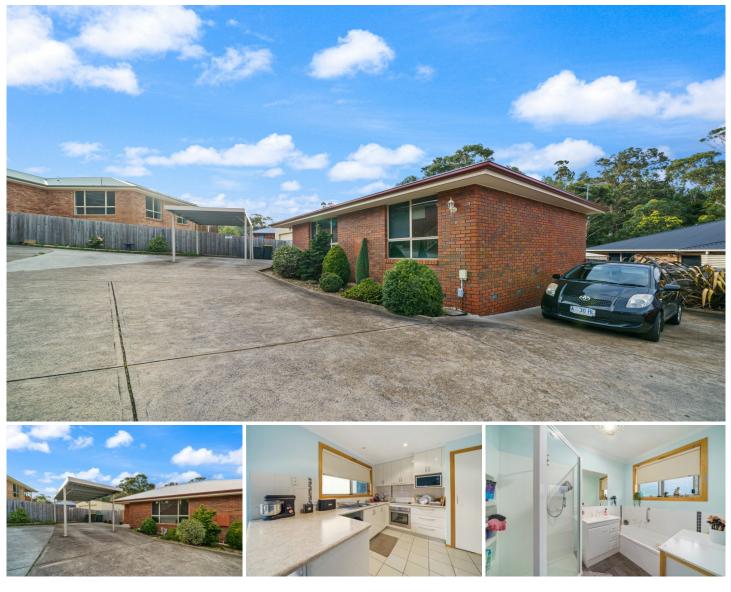

## 3/150 Branscombe Rd Claremont TAS

This modern built two bedroom home is situated in the heart of Claremont. Close to schools, shops, services and the Claremont plaza.

Upon entry is a light and bright large open plan living, dining and kitchen area. The kitchen offers a generous amount of cupboard and bench space.

The two good sized bedrooms feature built-in wardrobes.

The bathroom is of a generous size and has a seperate bath and shower and a good sized vanity.

The laundry is well appointed.

Other features of this property include

View : https://www.4one4.com.au/property/3150-bransc ombe-rd-claremont-tas/8074193

Brooke Applebee 03 6273 7414