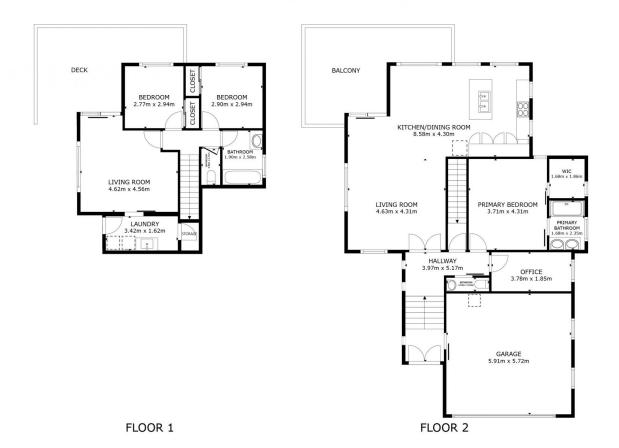

John McGregor 0419 892 104

Aaron Murray 0418969859

GROSS INTERNAL AREA FLOOR 1 57.3 m² FLOOR 2 103.6 m² EXCLUDED AREAS: DECK 21.8 m² GARAGE 33.8 m² BALCONY 21.6 m² TOTAL: 160.8 m² SIZES AND DIMENSIONS ARE APPROXIMATE, ACTUAL MAY VARY.