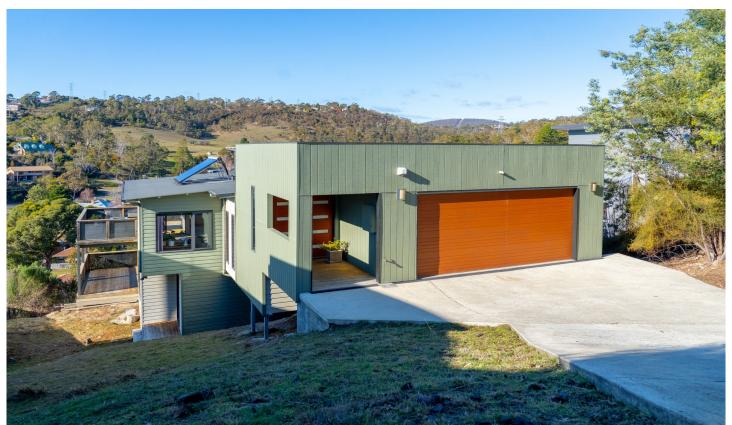

## 13 Lowrie Place Glenorchy TAS

Tucked away in a quiet cul-de-sac on the hillside of Merton, Glenorchy, 13 Lowrie Place is a phenomenally designed and presented executive family home.

With a north facing aspect, two private entertaining decks and views right down the river, 13 Lowrie Place is the kind of home that is both a delight to entertain within or to shut off completely and let the stresses of the outside world wash away.