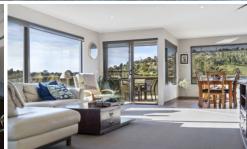

Upon stepping into the large open upstairs living area, sun beams through the double-glazed windows and over the spotless kitchen with quality appliances and a phenomenal of storage due to a walk-in/butler style pantry.

As mentioned, with two entertaining decks both upstairs and down, be it from the loungeroom upstairs or in the

3 🖴 2 🔓 4 🗬

Price : Offers Over \$735,000

**Building Size**: 176 sqm **Land Size**: 797 sqm

View : https://www.4one4.com.au/property/13-l owrie-place-glenorchy-tas/8073646