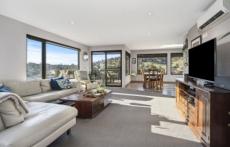

Upon stepping into the large open upstairs living area, sun beams through the double-glazed windows and over the spotless kitchen with quality appliances and a phenomenal of storage due to a walk-in/butler style pantry.

As mentioned, with two entertaining decks both upstairs and down, be it from the loungeroom upstairs or in the

3 🖴 2 🔓 4 🗬

Price : Offers Over \$735,000

**Building Size**: 176 sqm **Land Size**: 797 sqm

View : https://www.4one4.com.au/property/13-l owrie-place-glenorchy-tas/8073646