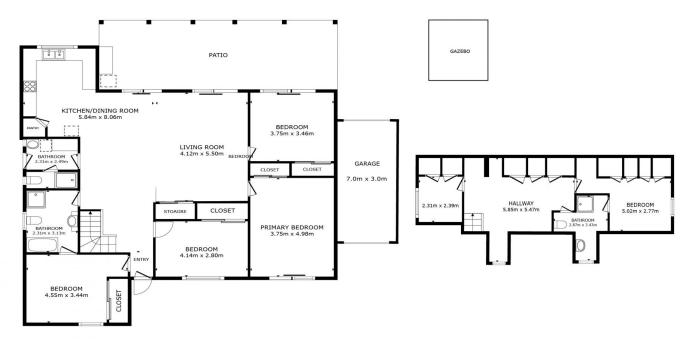

5 连 3 🔓 5 🖨

Price : Offers Over \$835,000

**Building Size**: 239 sqm **Land Size**: 963 sqm

View: https://www.4one4.com.au/property/16-s adri-court-new-norfolk-tas/8068738

Shaun McGuire 0362 737 414

FLOOR 1 FLOOR 2

40NE4. GROSS INTERNAL AREA FLOOR 1 145.8 m<sup>2</sup> FLOOR 2 53.7 m<sup>2</sup> EXCLUDED AREAS: PATIO 37.2 m<sup>2</sup> TOTAL: 199.5 m<sup>2</sup>