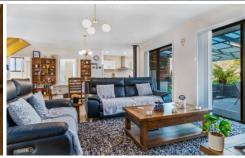

As you step inside, you are immediately drawn to the heart of the home - a generous and spaciously open-plan living, dining, and kitchen area that is both bright and inviting, thanks to abundance of natural light. The impressive woodfire adds a cozy warmth, making this space perfect for family gatherings. This thoughtfully designed layout ensures seamless interaction among family members, fostering that wonderful sense of togetherness in the family home.