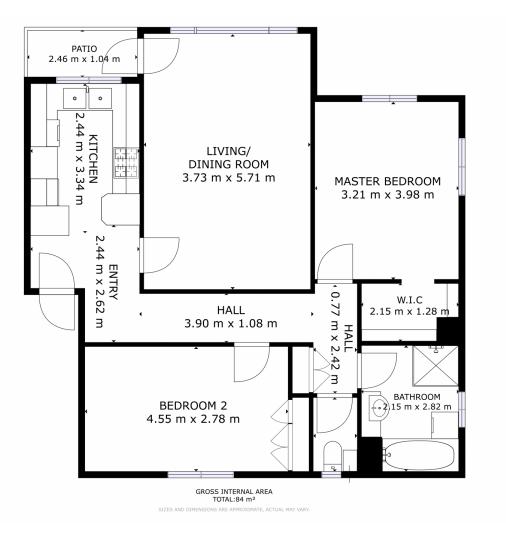

#### Price Building Size : 70 sqm Land Size

- : Offers Over \$690,000
- : 92 sqm