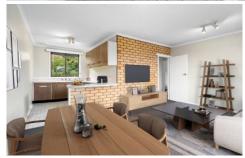

Upon entrance you are greeted by the spacious, open plan living area with multiple large windows allowing for all day sunlight and breathtaking views.

Off the living area you will find a fully functional kitchen, boasting ample cupboards and bench space for all your storage & culinary needs.