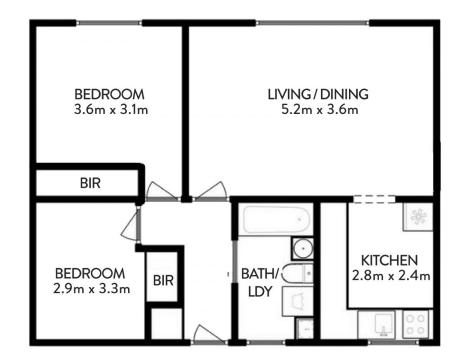

## 8/267 Churchill Ave Sandy Bay TAS

Welcome to 8/267 Churchill Avenue, Sandy Bay. This two bedroom apartment is located on the top level of a secure & secluded apartment block, providing you with privacy and security. This light filled apartment offers stunning views of Sandy Bay, the Hobart City and Mount Wellington.

Upon entrance you are greeted by the spacious, open plan living area with multiple large windows allowing for all day sunlight and breathtaking views.

Off the living area you will find a fully functional kitchen, boasting ample cupboards and bench space for all your storage & culinary needs.

The apartment features two generously sized bedrooms, each with built in wardrobes. The main bedroom offers picturesque views, proving a serene backdrop to your daily routine. Both rooms are designed to offer ample space for