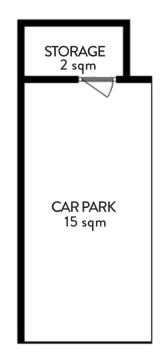

2 😕 1 🖺 1 🗬

Building Size: 60 sqm

View : https://www.4one4.com.au/property/826

7-churchill-ave-sandy-bay-tas/8052896

Janaya Horne 62737414

**Brooke Hall** 036273 7414

40NE4.

SIZES AND DIMENSIONS ARE APPROXIMATE, ACTUAL MAY VARY.