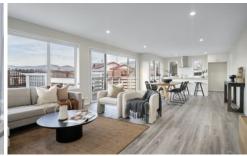

Step inside through the separate entrance hall, which leads you into an incredibly spacious open-plan living and dining area. This north-facing zone benefits from wall-to-wall windows, ensuring maximum sunlight throughout the day. The dining room seamlessly opens out to a delightful outdoor deck, perfect for relaxing and entertaining.