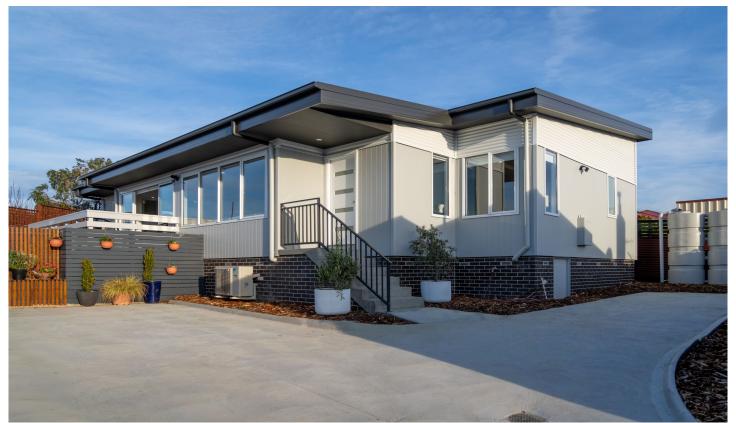

## 2/16 Cadbury Road Claremont TAS

Welcome to your dream home! This generously sized new build showcases a stunning construction of brick and Hardie Axon Vertical Board, offering a striking contrast of textures that is sure to impress. The property is beautifully framed by a lovely garden, providing a picturesque setting.

Step inside through the separate entrance hall, which leads you into an incredibly spacious open-plan living and dining area. This north-facing zone benefits from wall-to-wall windows, ensuring maximum sunlight throughout the day. The dining room seamlessly opens out to a delightful outdoor deck, perfect for relaxing and entertaining.

The kitchen is a chef's dream, featuring quality appliances, ample bench and cupboard space, and a full-size pantry. Adjacent to the kitchen, the laundry offers convenient access to the fenced and lawned backyard space.