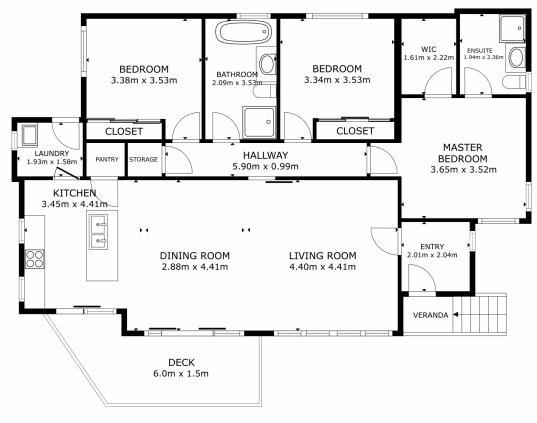

## 2/16 Cadbury Road Claremont TAS

Welcome to your dream home! This generously sized new build showcases a stunning construction of brick and Hardie Axon Vertical Board, offering a striking contrast of textures that is sure to impress. The property is beautifully framed by a lovely garden, providing a picturesque setting.

Step inside through the separate entrance hall, which leads you into an incredibly spacious open-plan living and dining area. This north-facing zone benefits from wall-to-wall windows, ensuring maximum sunlight throughout the day. The dining room seamlessly opens out to a delightful outdoor deck, perfect for relaxing and entertaining.

The kitchen is a chef's dream, featuring quality appliances, ample bench and cupboard space, and a full-size pantry. Adjacent to the kitchen, the laundry offers convenient access to the fenced and lawned backyard space.

3 😕 2 👺 2 🗬

Price : Offers Over \$649,000

Building Size: 128 sqm Land Size: 362 sqm

View: https://www.4one4.com.au/property/216-cadbury-road-claremont-tas/8051544

Marilyn Rooney 0408 579 454

GROSS INTERNAL AREA
TOTAL: 128.3 m<sup>2</sup>
ZES AND DIMENSIONS ARE APPROXIMATE, ACTUAL MAY VARY.