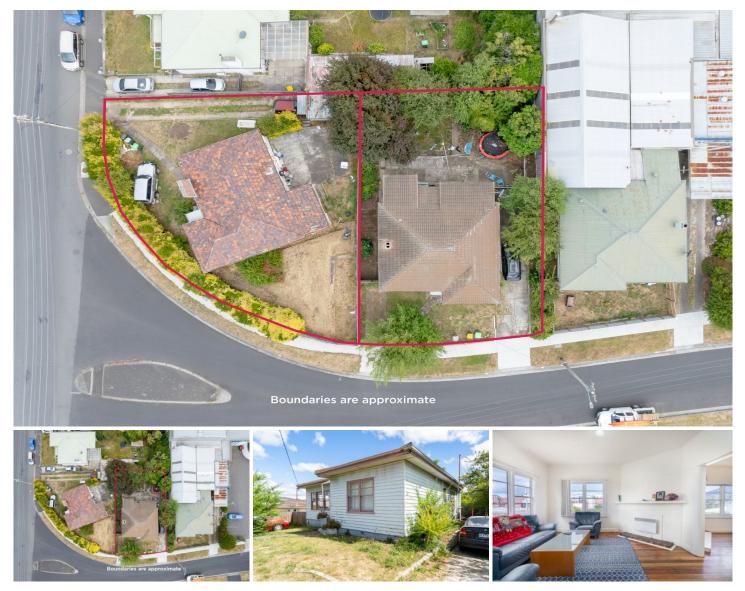

## 2 Elmsleigh Road Derwent Park TAS

With the rare opportunity to purchase not only this individual property but the option to procure the adjacent property also, this provides an opening for savvy investors/developers to secure a sizeable portion of prime real estate in Derwent Park.

Adjacent Properties & Land Sizes: 2 Elmsleigh Road: 508 m2 approx & 36 Lampton Avenue: 599 m2 approx. which have the potential to build 4 units (STCA, concept plan avaliable upon request)

On it's own, this property is perfect for home buyers and investors looking for an affordable home in a popular location. With light and bright interiors, wooden floorboards and neutral colours throughout as well as three good size bedrooms and a neat and tidy central bathroom, this home has a lot to offer.

## 3 🍋 1 📛 2 🚘

Price Building Size : 109 sqm Land Size View

- : Offers Over \$465,000
- : 509 sqm
  - : https://www.4one4.com.au/property/2-el msleigh-road-derwent-park-tas/8045364

Patrick Berry 0362 737 414