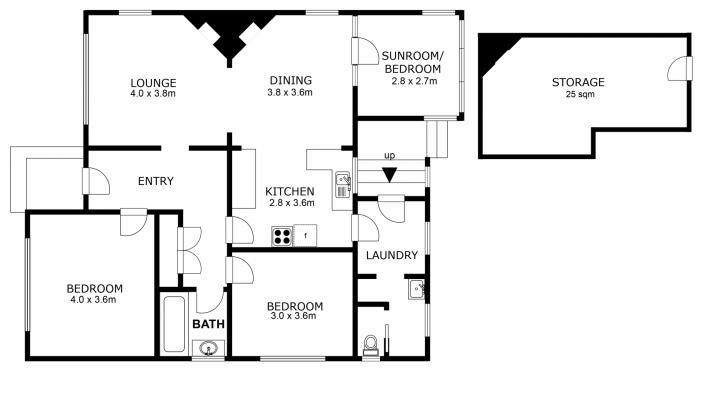

## 3 🍋 1 📛 2 🚘

Price Building Size : 109 sqm Land Size View

- : Offers Over \$465,000
- : 509 sqm
  - : https://www.4one4.com.au/property/2-el msleigh-road-derwent-park-tas/8045364

Patrick Berry 0362 737 414

GROSS INTERNAL AREA TOTAL:110 m<sup>2</sup>

SIZES AND DIMENSIONS ARE APPROXIMATE, ACTUAL MAY VARY.