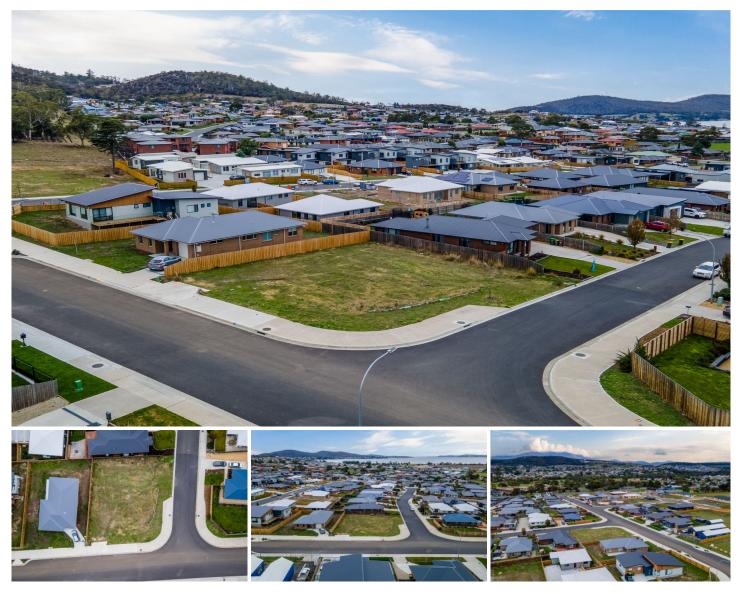

## **16 Venerable Drive Rokeby TAS**

Situated on the cusp of Rokey and Oakdowns, 16 Venerable Drive offers a lot more than your average block of land in the area.

You will be situated in a new development that has encouraged dozens of families to call home and it is easy to see why.

You are short drive away from Lauderdale's beautiful beaches, minutes to the Glebe Hill Village shopping centre and with Hobart within 25 minutes' drive, whether you're working from home or on the move, it easy to get to anywhere you need to easily and enjoy a wonderful lifestyle.

Not only are you in a popular new homes area, being on the corner of Venerable Drive & Mable Close, with the right

- Price : Offers Around \$350,000
- Land Size : 708 sqm
- View : https://www.4one4.com.au/property/16-vene rable-drive-rokeby-tas/8045124