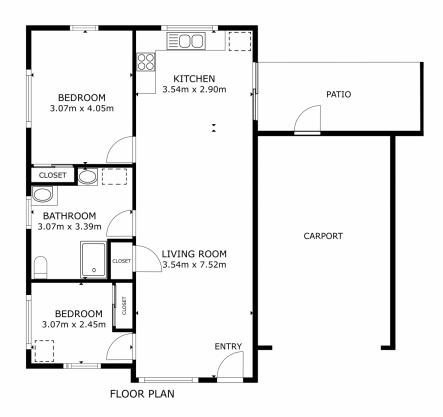

## 16 Marshalls Way Bridgewater TAS

Discover modern living at its finest with this contemporary 2-bedroom house, built in 2020, situated at 16 Marshalls Way, Bridgewater. This property boasts spacious open-plan living, level entry, and a secure easy to maintain yard. This is a terrific opportunity for first home buyers, investors and downsizers.

This lovely home also offers a well equipped kitchen, bedrooms have built-in robes, there's a very spacious bathroom/laundry, undercover parking and a nice little undercover outdoor area perfect for entertaining all year round. The property is designed for low-maintenance living, ideal for those seeking a modern and hassle-free lifestyle.

**Building Size**: 78.87 sqm **Land Size**: 286 sqm

View: https://www.4one4.com.au/property/16-marshalls-way-bridgewater-tas/8035373

Martin Evans 0362 737 414

GROSS INTERNAL AREA FLOOR PLAN 69.3 m<sup>2</sup> TOTAL: 69.3 m<sup>2</sup> EES AND DIMENSIONS ARE APPROXIMATE, ACTUAL MAY W 40NE4.
PROPERTY CQ.