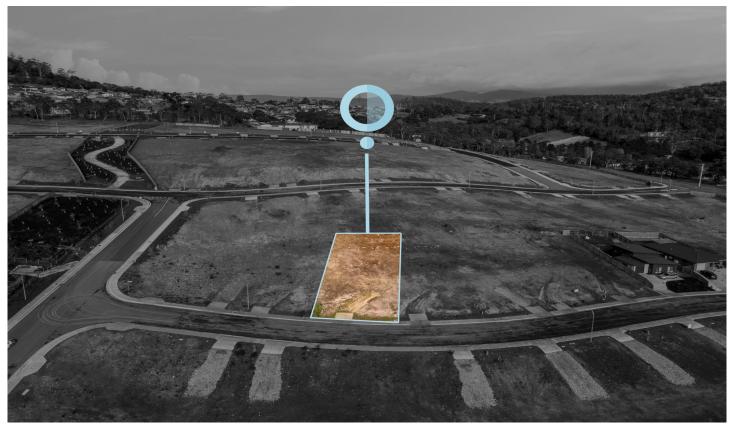

## 18 Triandra Avenue Risdon Vale TAS

Discover the perfect canvas for your dream home on Triandra Avenue, nestled in the vibrant community of Risdon Vale. This prime parcel of land offers endless potential for those looking to build in a family-friendly suburb known for its strong sense of community and natural beauty.

**Price** : \$239,000+ **Land Size** : 547 sqm

View: https://www.4one4.com.au/property/18-trian

dra-avenue-risdon-vale-tas/8034824

Aaron Murray 0418969859

John McGregor 0419 892 104