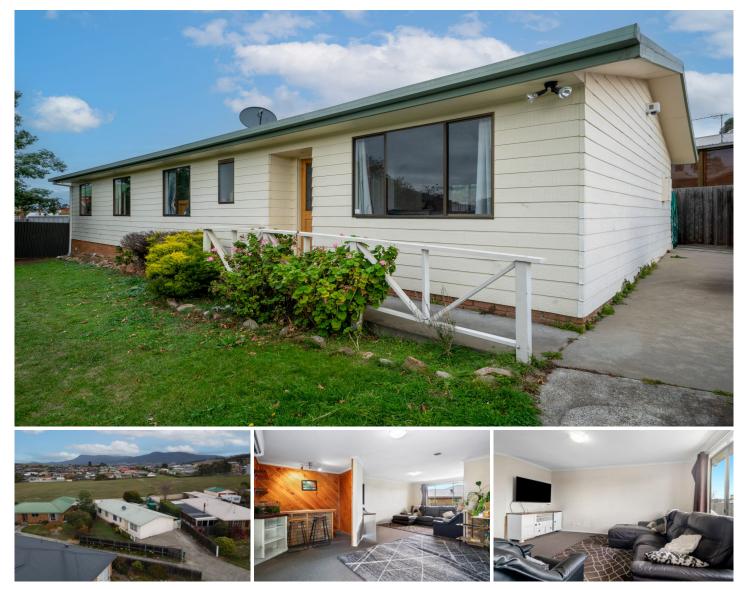

## **40NE4**. PROPERTY CO.

**6 Cleary Place Brighton TAS** 

Welcome to 6 Cleary PI, a spacious 4 bedroom, 2 bathroom home situated on a large level secure block of land in the heart of Brighton. This fantastic property will suite a variety of buyers.

\* Level entry ensures easy access for everyone.

\* All bedrooms come with built-in robes. The master bedroom features a walk-in robe and a

private ensuite.

\* Kitchen, the spacious, well-equipped kitchen is perfect for cooking enthusiasts, providing

ample cupboard & bench space.

\* Living, reverse cycle heating plus wall-mounted electric heating in the hall ensures

comfortable climate controlled living all year round.

\* Outdoor Living, the undercover BBQ area is ideal for entertaining, set within an

## 4 🍋 2 📛 2 🚘

Price Building Size : 136 sqm Land Size

- : Offers Over \$565,000
- : 725 sqm
- View
- : https://www.4one4.com.au/property/6-cl eary-place-brighton-tas/8020442

Martin Evans 0362 737 414