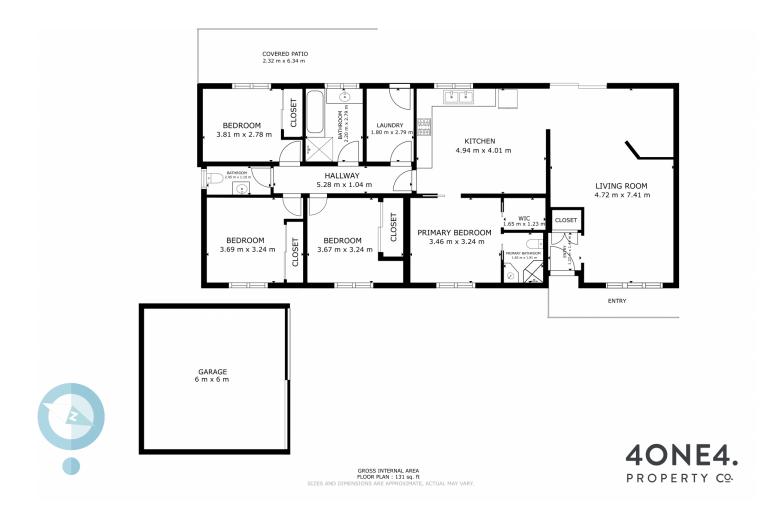

## 4 🍋 2 📛 2 🚘

Price Building Size : 136 sqm Land Size

- : Offers Over \$565,000
- : 725 sqm
- View
- : https://www.4one4.com.au/property/6-cl eary-place-brighton-tas/8020442

Martin Evans 0362 737 414