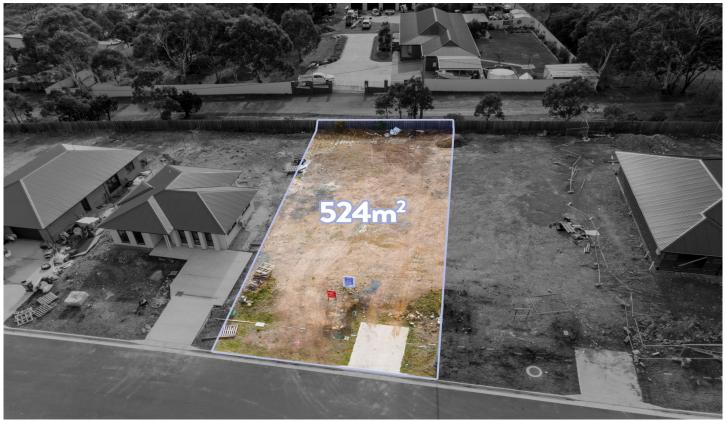

## 11 Eonia Avenue Risdon Vale TAS

Welcome to 11 Eonia, a prime parcel of land in the heart of Risdon Vale's newest homes area, Olive Grove Estate. This 524 square meter block presents an exceptional opportunity for buyers looking to build their dream home or invest in a rapidly growing community. Offering both convenience and tranquility, this vacant lot is the perfect canvas to bring your architectural visions to life.

This 524 square meter block is fully serviced, with water,

Price : Offers Over \$279,000

Land Size: 524 sqm

View : https://www.4one4.com.au/property/11-eoni

a-avenue-risdon-vale-tas/8019671

Laurie Gray 0362 737 414