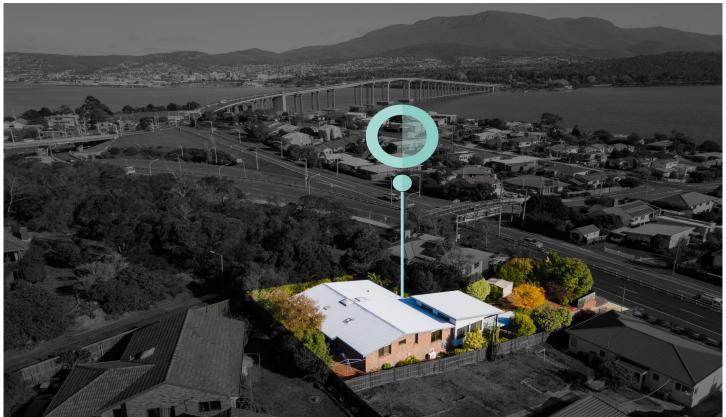

## 4 East Derwent Highway Rose Bay TAS

Experience Tranquil Riverside Living with Modern Comforts at 4 East Derwent Highway, Rose Bay TAS

Nestled along the picturesque East Derwent Highway, this charming property offers a serene retreat with breathtaking views of the majestic Derwent River. Boasting a prime location, this residence harmoniously blends modern comfort with the tranquility of its natural surroundings.

## Key Features:

Stunning Views: Perched on an expansive 883m2 block, this residence captivates with its unrivaled panoramic views of the Derwent River. From the comfort of your home, indulge in the spectacle of the iconic MONA ferry gracefully navigating the river's currents, adding a touch of magic to your daily life.