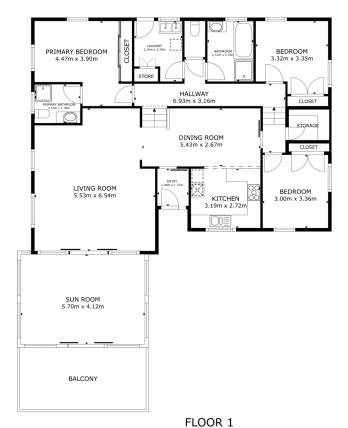

**GROUND FLOOR** 

GROSS INTERNAL AREA
GROUND FLOOR 5.5 m<sup>2</sup> FLOOR 1 151.8 m<sup>2</sup>
EXCLUDED AREAS: GARAGE 27.3 m<sup>2</sup> BALCONY 16.5 m<sup>2</sup>
TOTAL: 157.4 m<sup>2</sup>
SIZES AND DIMENSIONS ARE APPROXIMATE, ACTUAL MAY VARY.