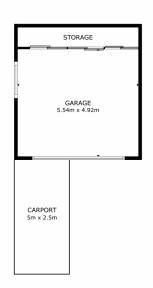

**GROUND FLOOR** 

GROSS INTERNAL AREA
GROUND FLOOR 5.5 m<sup>2</sup> FLOOR 1 151.8 m<sup>2</sup>
EXCLUDED AREAS: GARAGE 27.3 m<sup>2</sup> BALCONY 16.5 m<sup>2</sup>
TOTAL: 157.4 m<sup>2</sup>
SIZES AND DIMENSIONS ARE APPROXIMATE, ACTUAL MAY VARY.