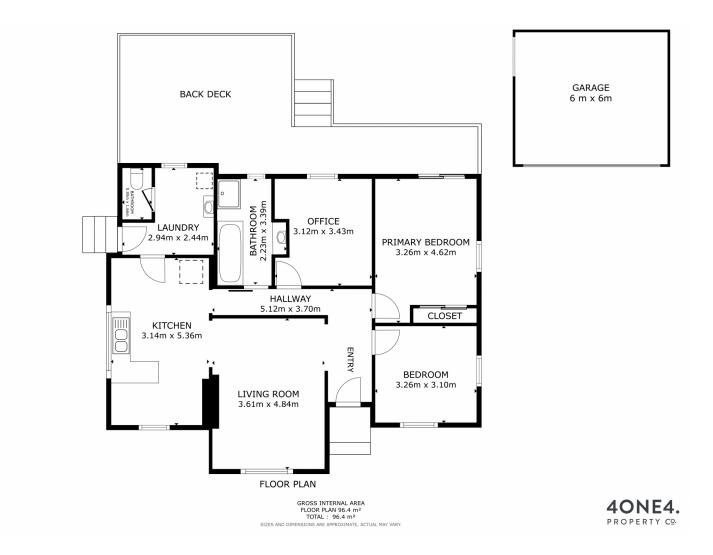

## Key Features:

Charming Abode: This cozy 3-bedroom home exudes warmth and character at every turn. From the inviting living spaces to the recently renovated bathroom, every corner of this residence is designed to make you feel right at home. Outdoor Oasis: Get ready to entertain in style on the huge Eko deck that stretches off the back of the house. With access from the master bedroom, it's the perfect spot for

3 📭 1 🔓 6 🗬

Price : \$ 541,000 Building Size : 98 sqm Land Size : 1095 sqm

View: https://www.4one4.com.au/property/49-e dinburgh-crescent-goodwood-tas/80084

71

**Aaron Murray** 0418969859