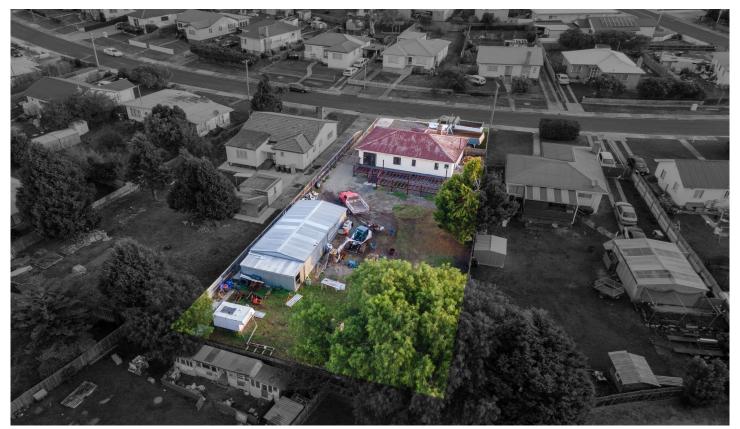

## 49 Edinburgh Crescent Goodwood TAS

Welcome Home to Your Perfect Playground at 49 Edinburgh Crescent, Goodwood TAS 7010

Step into a world of endless possibilities with this delightful residence in the heart of Goodwood. Boasting a fusion of charm and potential, this property promises a lifestyle filled with fun and excitement.

## Key Features:

Charming Abode: This cozy 3-bedroom home exudes warmth and character at every turn. From the inviting living spaces to the recently renovated bathroom, every corner of this residence is designed to make you feel right at home. Outdoor Oasis: Get ready to entertain in style on the huge Eko deck that stretches off the back of the house. With access from the master bedroom, it's the perfect spot for

3 📭 1 🔓 6 🗬

Price : \$ 541,000 Building Size : 98 sqm Land Size : 1095 sqm

View: https://www.4one4.com.au/property/49-e dinburgh-crescent-goodwood-tas/80084

71

**Aaron Murray** 0418969859