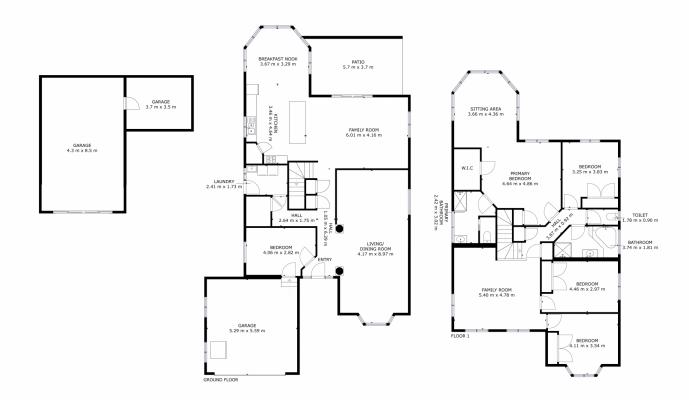

## 45 Natlee Crescent OLD BEACH TAS

Welcome to your slice of paradise at 45 Natlee Crescent, where luxury meets leisure in this sprawling mansion with enough space to make your dreams come true!

Step into this majestic 4-bedroom, 2-bathroom beauty and be greeted by not one, but two spacious living areas just waiting for your personal touch. Marvel at the stunning water views that will captivate your senses every morning as you sip your coffee and plan your day's adventures.

But wait, there's more! This magnificent abode boasts not just one, but two garages - a double garage for your everyday vehicles and a boat garage for your aquatic escapades. With plenty of storage space, you'll never have to worry about clutter cramping your style.

Aaron Murray 0418969859

John McGregor 0419 892 104

GROSS INTERNAL AREA
GROUND FLOOR: 123 m², FLOOR 1: 128 m²
EXCLUDED AREAS: GARAGE: 29 m²
TOTAL: 251 m²
TOTAL: 251 m²

40NE4.