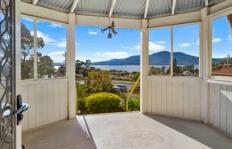

## 1 Riverview Parade Rosetta TAS

Built in the 1920's, 1 Riverview Parade captures so many of the features & character that is often lost in modern homes built today.

From the high ceilings, picture rails, incredible exposed hardwood features, many windows made from king billy pine and being positioned beautifully to capture views across the river, it is a classic example for people who love to say they don't build them like this anymore.