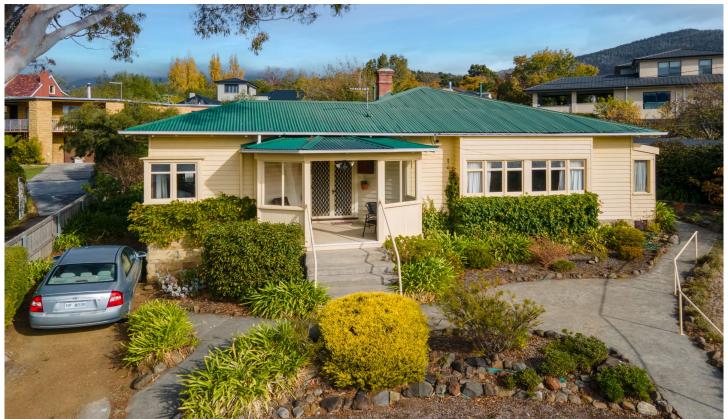

## 1 Riverview Parade Rosetta TAS

Built in the 1920's, 1 Riverview Parade captures so many of the features & character that is often lost in modern homes built today.

From the high ceilings, picture rails, incredible exposed hardwood features, many windows made from king billy pine and being positioned beautifully to capture views across the river, it is a classic example for people who love to say they don't build them like this anymore.

There are 3 to 4 bedrooms depending on your needs, a separate space for an office, and the large living areas capture the sun and views.

There are modern creature comforts you would hope for like reverse cycle heating & cooling and no, you no longer need to walk outside to use the bathroom.