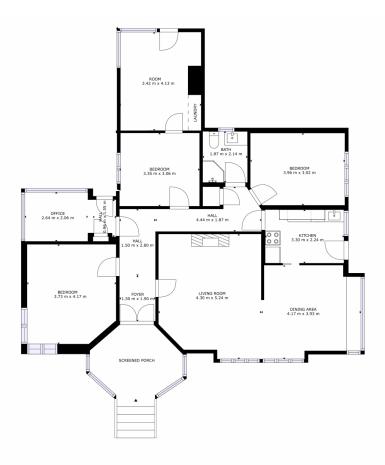

## TOTAL: 125 m2 FLOOR 1: 125 m2 EXCLUDED AREAS: SCREENED PORCH: 9 m2

SIZES AND DIMENSIONS ARE APPROXIMATE, ACTUAL MAY VARY.

TOTAL: 125 m2 FLOOR 1: 125 m2 EXCLUDED AREAS: SCREENED PORCH: 9 m2