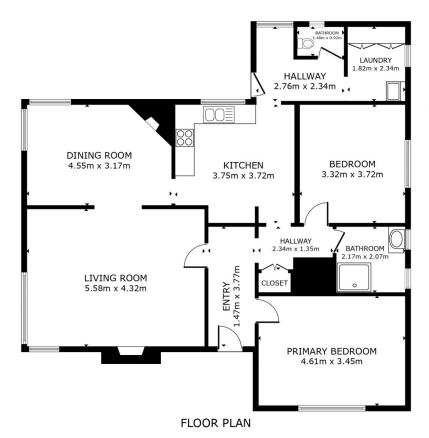

3 🎮 1 📇 1 🕰

Price : O/O \$450,000 Building Size : 104 sqm Land Size : 599 sqm

View: https://www.4one4.com.au/property/36-lampton-avenue-derwent-park-tas/78530

90

Patrick Berry 0362 737 414

**40NE4.** PROPERTY CO.

GROSS INTERNAL AREA FLOOR PLAN 110.0 m<sup>2</sup> TOTAL: 110.0 m<sup>2</sup> IENSIONS ARE APPROXIMATE, AC