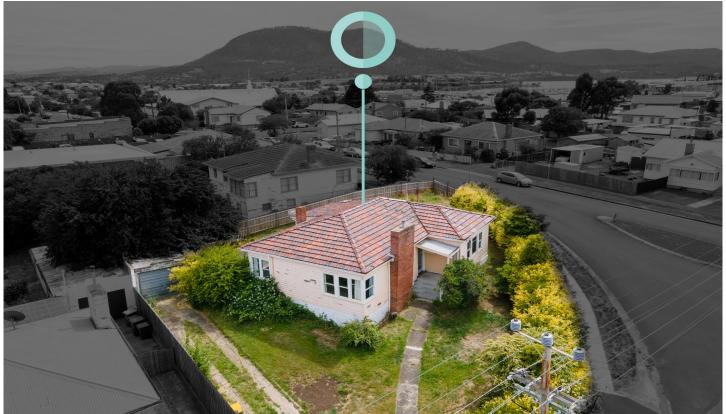

## 36 Lampton Avenue Derwent Park TAS

Situated in the sought-after Derwent Park, this property sits on 599 square meters of level land, offering investors and first-home buyers a blank canvas to create a special home of their own. With a bit of tender loving care, this property could transform into a dream home, unlocking its full potential and creating a sanctuary that will be cherished for years to come.

Or you could explore the option of buying this property along with our other listing next door at 2 Elmsleigh Road demolish both and build 4x Townhouses (STCA).

The home offers a huge amount of natural light, providing a warm and inviting atmosphere. The charming fireplace adds to the home's comfort and charm, while the stunning nature view adds an extra touch of beauty. Spread over 104 sqm, the renovated kitchen offers modern