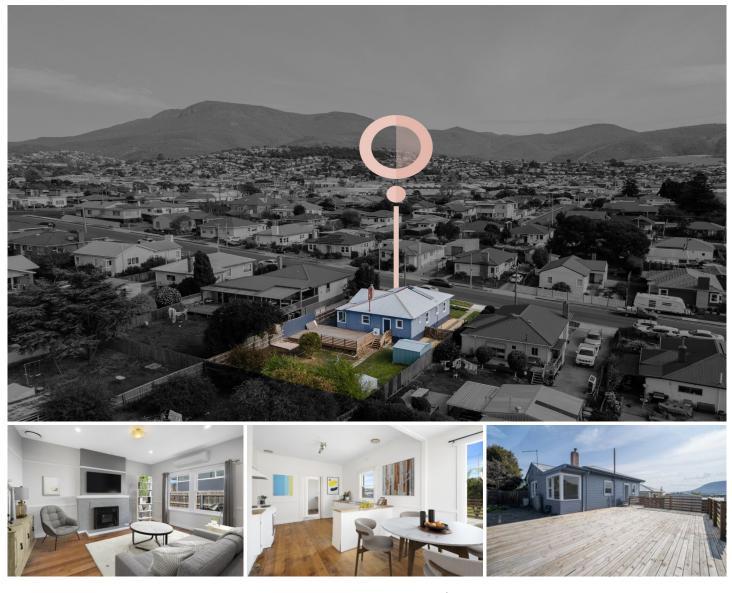

## 11 Maple Avenue Moonah TAS

Moonah has fast become one the most exciting suburbs in greater Hobart. With the rise of first-class restaurants, cafes, bars, medical services and so much more, it provides an affordable lifestyle unlike any other.

11 Maple Ave is a phenomenal entry level example in the area and comes with all the beautiful charm of the era. With timber floors, high ceilings and easy access to the backyard and massive entertaining deck, this the perfect property if you have been waiting to get into an up-and-coming area at an affordable price.

\* 3 Bedroom family home close to all essential services and only 10-minute drive to Hobart city

\* Beautiful character features with polished timber floors and high ceilings

\* Massive entertaining deck at the back overlooking the

3 🎮 1 🚰 1 🚘

| Price                | ŝ |
|----------------------|---|
| <b>Building Size</b> | 2 |
| Land Size            | ÷ |
| View                 | 5 |

- : \$ 585,000 e : 107 sqm
- : 599 sqm
  - https://www.4one4.com.au/property/11-