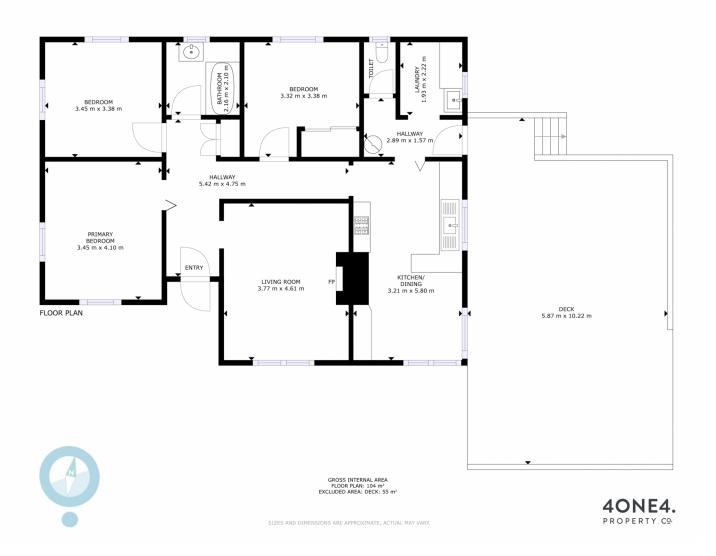

\* 3 Bedroom family home close to all essential services and only 10-minute drive to Hobart city

\* Beautiful character features with polished timber floors and high ceilings

\* Massive entertaining deck at the back overlooking the

3 🎮 1 🚰 1 🚘

| Price                | ŝ |
|----------------------|---|
| <b>Building Size</b> | 2 |
| Land Size            | ÷ |
| View                 | 5 |

- : \$ 585,000 e : 107 sqm
- : 599 sqm
  - https://www.4one4.com.au/property/11-