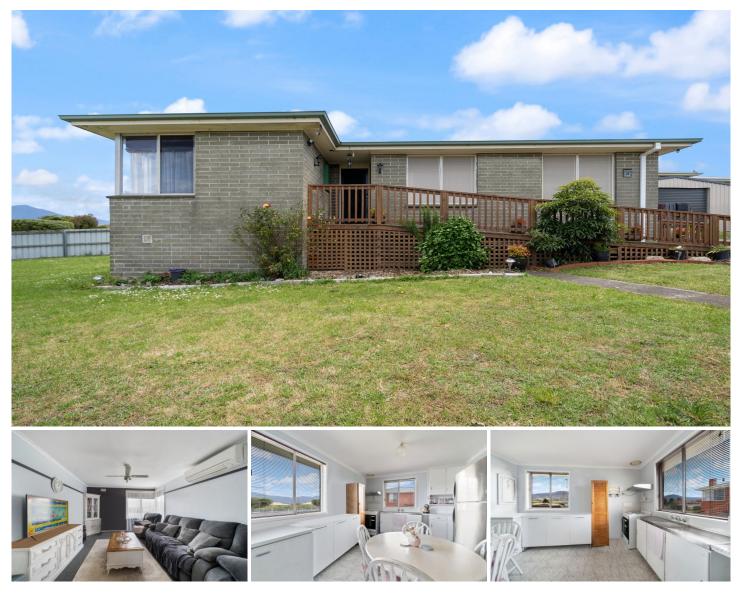

## 20 Douglas Dr Bridgewater TAS

This home is set on a large corner block with stunning water views, offers a large dual access shed and a fully fenced yard. Inside you will find three good sized bedrooms, the main bathroom with separate toilet and an open kitchen and living area. Outside, level front and rear yards that are low maintenance. The large shed offers secure storage for a workshop or vehicles. Convenience will not compromised, with schools, public transport and shops all within walking distance makes this the perfect family home!

Ample storage!

- 6m x 7.4m garage
- 3x storage/garden sheds

Book your inspection online today Contact our agency for details on how to apply for this 3 🛤 1 🚰 3 🚘

View : https://www.4one4.com.au/property/20-douglas-d r-bridgewater-tas/7646467