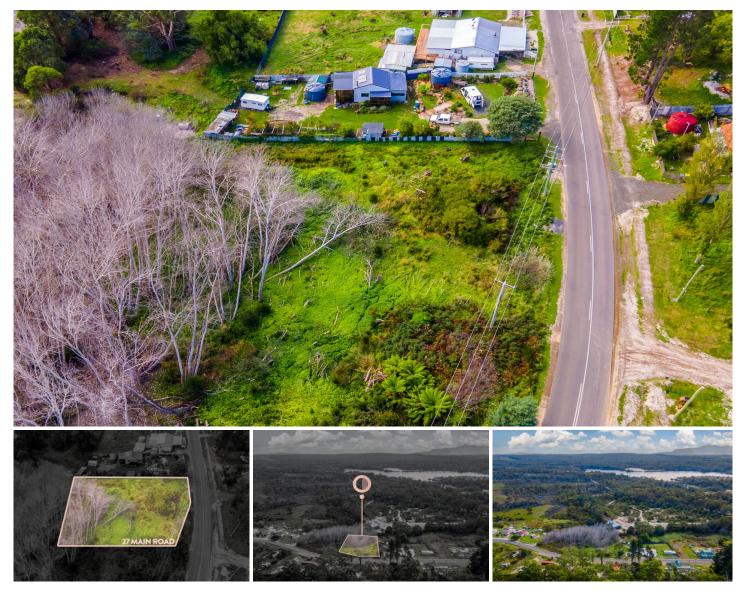

## 27 Main Road Pioneer TAS

Looking for the perfect block of land to build your dream home? Look no further than 27 Main Road, Pioneer! At just over half an acre, this stunning piece of real estate is a short 14-minute drive from the world-famous Blue Derby MTB park, making it the perfect location for outdoor enthusiasts and adventure seekers.

Imagine riding your bike up to breathtaking views of the rugged Tasmanian landscape or spending your days exploring the endless trails of the Blue Derby MTB park. Price : Offers over \$70,000

- Land Size : 2024 sqm
- View : https://www.4one4.com.au/property/27-main -road-pioneer-tas/7564906