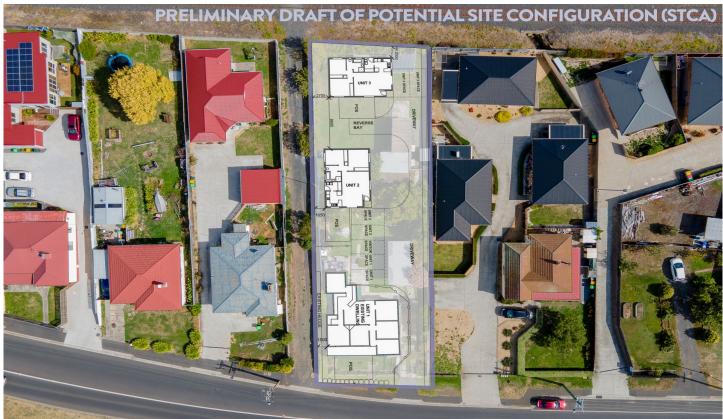

## 580 Main Road Rosetta TAS

4one4 Property Co are proud to introduce this absolutely exquisitely presented character home set on a large block and brimming with opportunity!!!

If you've been searching for the next development project, then 580 Main Rd, Rosetta is most certainly worth checking out. The existing home is set to the front of the 915sqm (approx) near flat block, leaving the rear of the property ripe and ready for your imagination to take hold! The options are plenty (STCA):

- \* rent out the existing dwelling to provide an income stream whilst developing the block
- \* enjoy living in the beautiful cottage whilst building at the rear to provide yourself future income
- \* Live and love life to the maximum residing at this fantastic address and enjoying the benefits of a big backyard