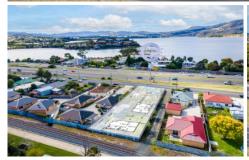

## 580 Main Road Rosetta TAS

4one4 Property Co are proud to introduce this absolutely exquisitely presented character home set on a large block and brimming with opportunity!!!

If you've been searching for the next development project, then 580 Main Rd, Rosetta is most certainly worth checking out. The existing home is set to the front of the 915sqm (approx) near flat block, leaving the rear of the property ripe and ready for your imagination to take hold! The options are plenty (STCA):