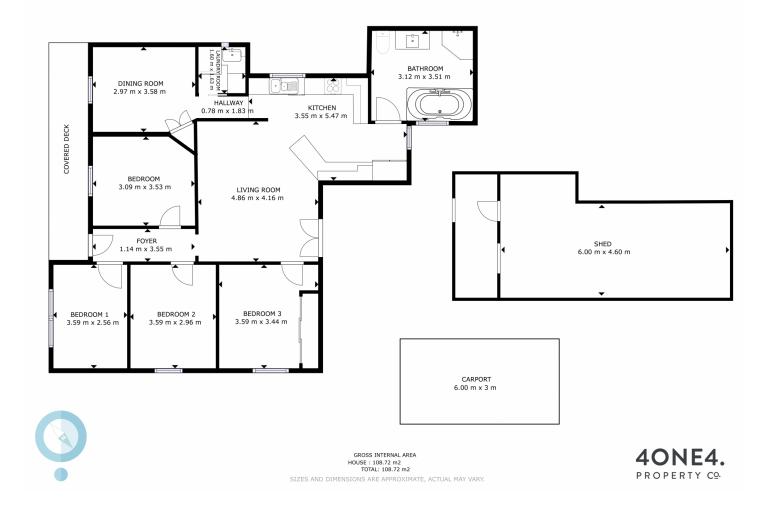

4 🕒 1 🔓 2 🖨

**Building Size**: 102 sqm **Land Size**: 915 sqm

View: https://www.4one4.com.au/property/580-

main-road-rosetta-tas/7515125

Marilyn Rooney 0408 579 454