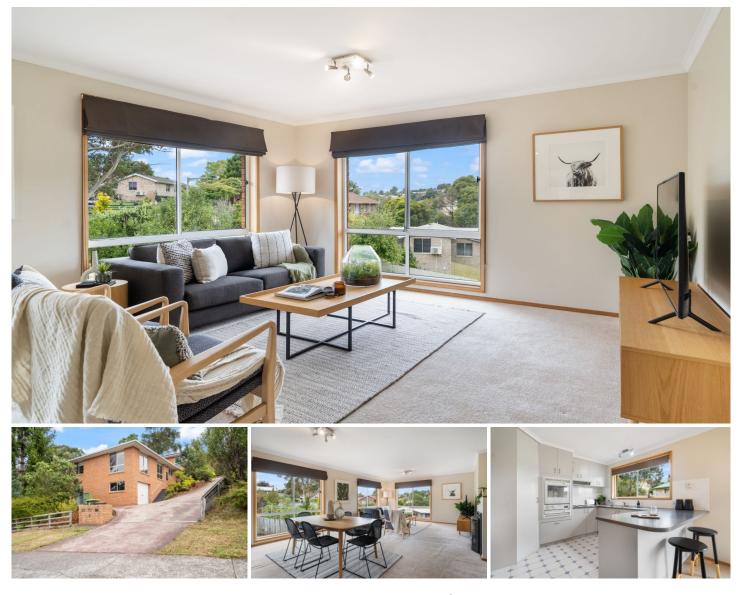

## 1/6 Yaizu Court Lenah Valley TAS

Set in a quiet street, in an aspirational suburb, 1/6 Yaizu Crt is a surprise the second you step through the front door. With a generous open plan living area, 2 large bedrooms, a lock up garage & a separate study/home office downstairs, it offers far more than you could hope for all wrapped in a low maintenance, brick veneer exterior.

? Set in a quiet & safe area of Lenah Valley and only 10 minutes to Hobart City

? Generous open plan living & kitchen area that lets in an abundance of light

? 2 large bedrooms with built in wardrobes, big enough for king beds even

? Bathroom with separate shower and bath, then fully separate toilet for privacy

? Downstairs there is an area perfect for a study or home office with fibre to the premises providing fast & reliable