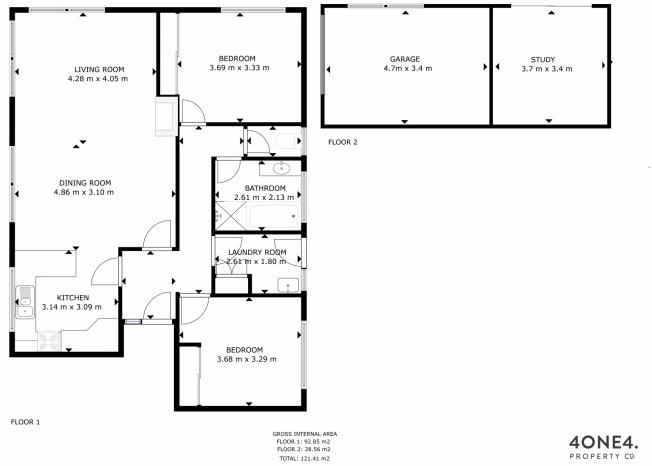

## 2 🛤 1 🚆 2 🚘

| Price                | : |
|----------------------|---|
| <b>Building Size</b> | : |
| Land Size            | 3 |
| View                 | 2 |

- : \$ 590,000
  - : 121 sqm
  - : 356 sqm
    - : https://www.4one4.com.au/property/16-y aizu-court-lenah-valley-tas/7466847