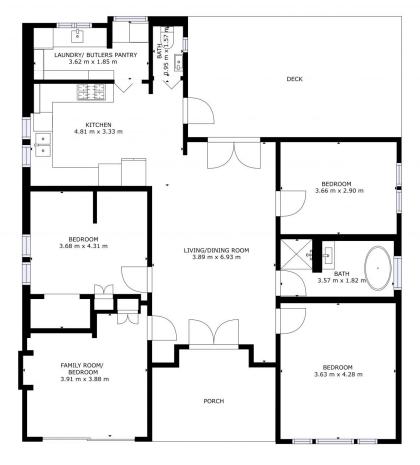

FLOOR 1 GROSS INTERNAL AREA FLOOR 1: 114 m2, EXCLUDED AREAS: DECK: 26 m2, PORCH: 10 m2 TOTAL: 114 m2 SIZES AND DIMENSIONS ARE APPROXIMATE, ACTUAL MAY VARY.

40NE4. PROPERTY CO.

FLOOR 1

GROSS INTERNAL AREA FLOOR 1: 114 m2, EXCLUDED AREAS: DECK: 26 m2, PORCH: 10 m2 TOTAL: 114 m2 ND DIMENSIONS ARE APPROXIMATE, ACTUAL MAY VAI